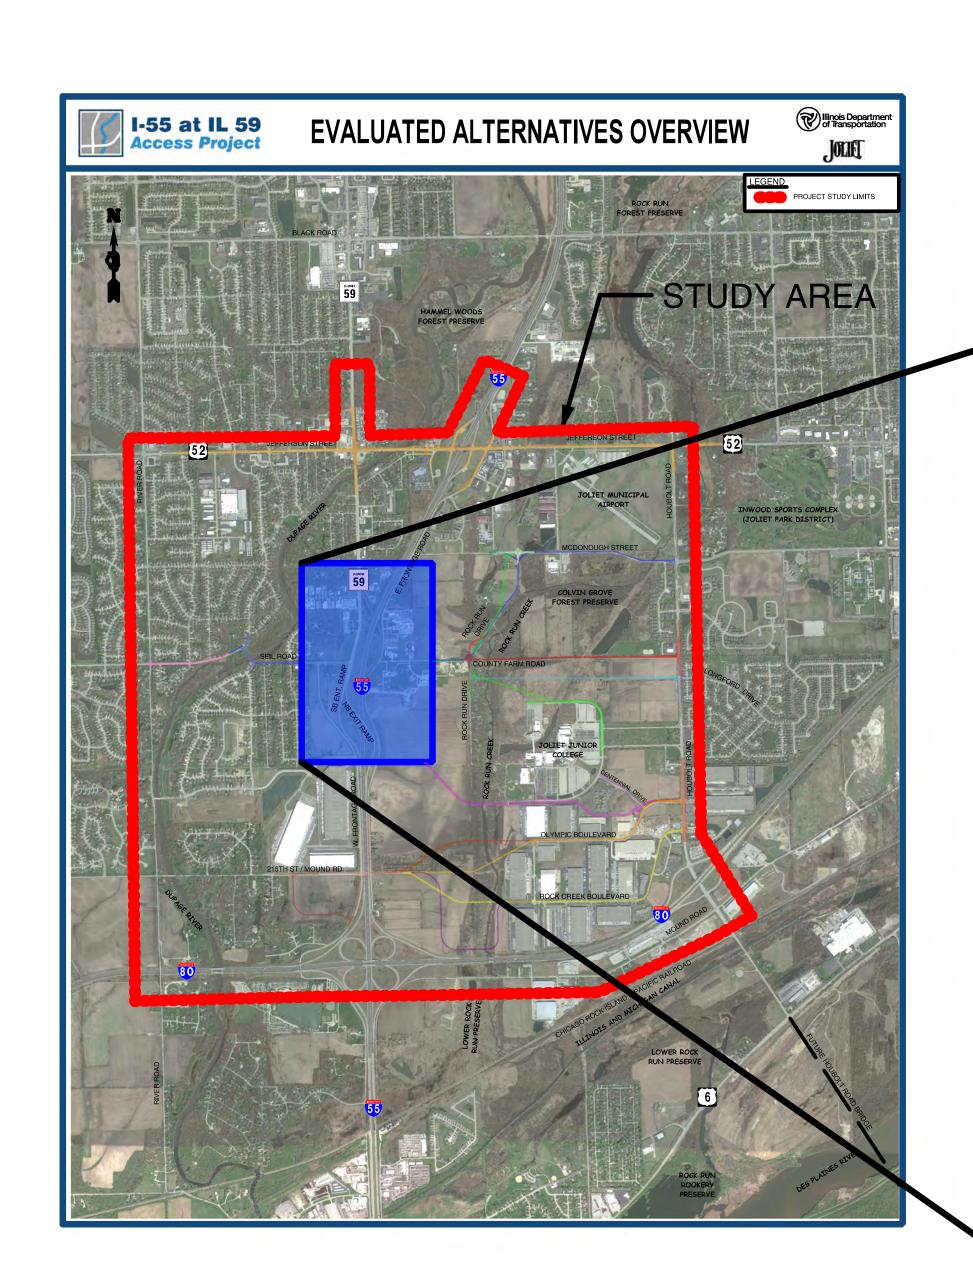

### INTERCHANGE ALTERNATIVES OVERVIEW

JOHE

### I-55 / IL 59 INTERCHANGE ALTERNATIVES

I-1: DIRECTIONAL RAMPS WITH C-D ROAD

I-2: NEW NORTH DIRECTIONAL RAMPS ONLY

I-3: SPUI / SPUD AT COUNTY FARM ROAD

I-4: SPUI / SPUD SOUTH OF SEIL ROAD

I-5: LOOP RAMPS

I-6: EXTEND IL 59 INTO DIVERGING DIAMOND INTERCHANGE