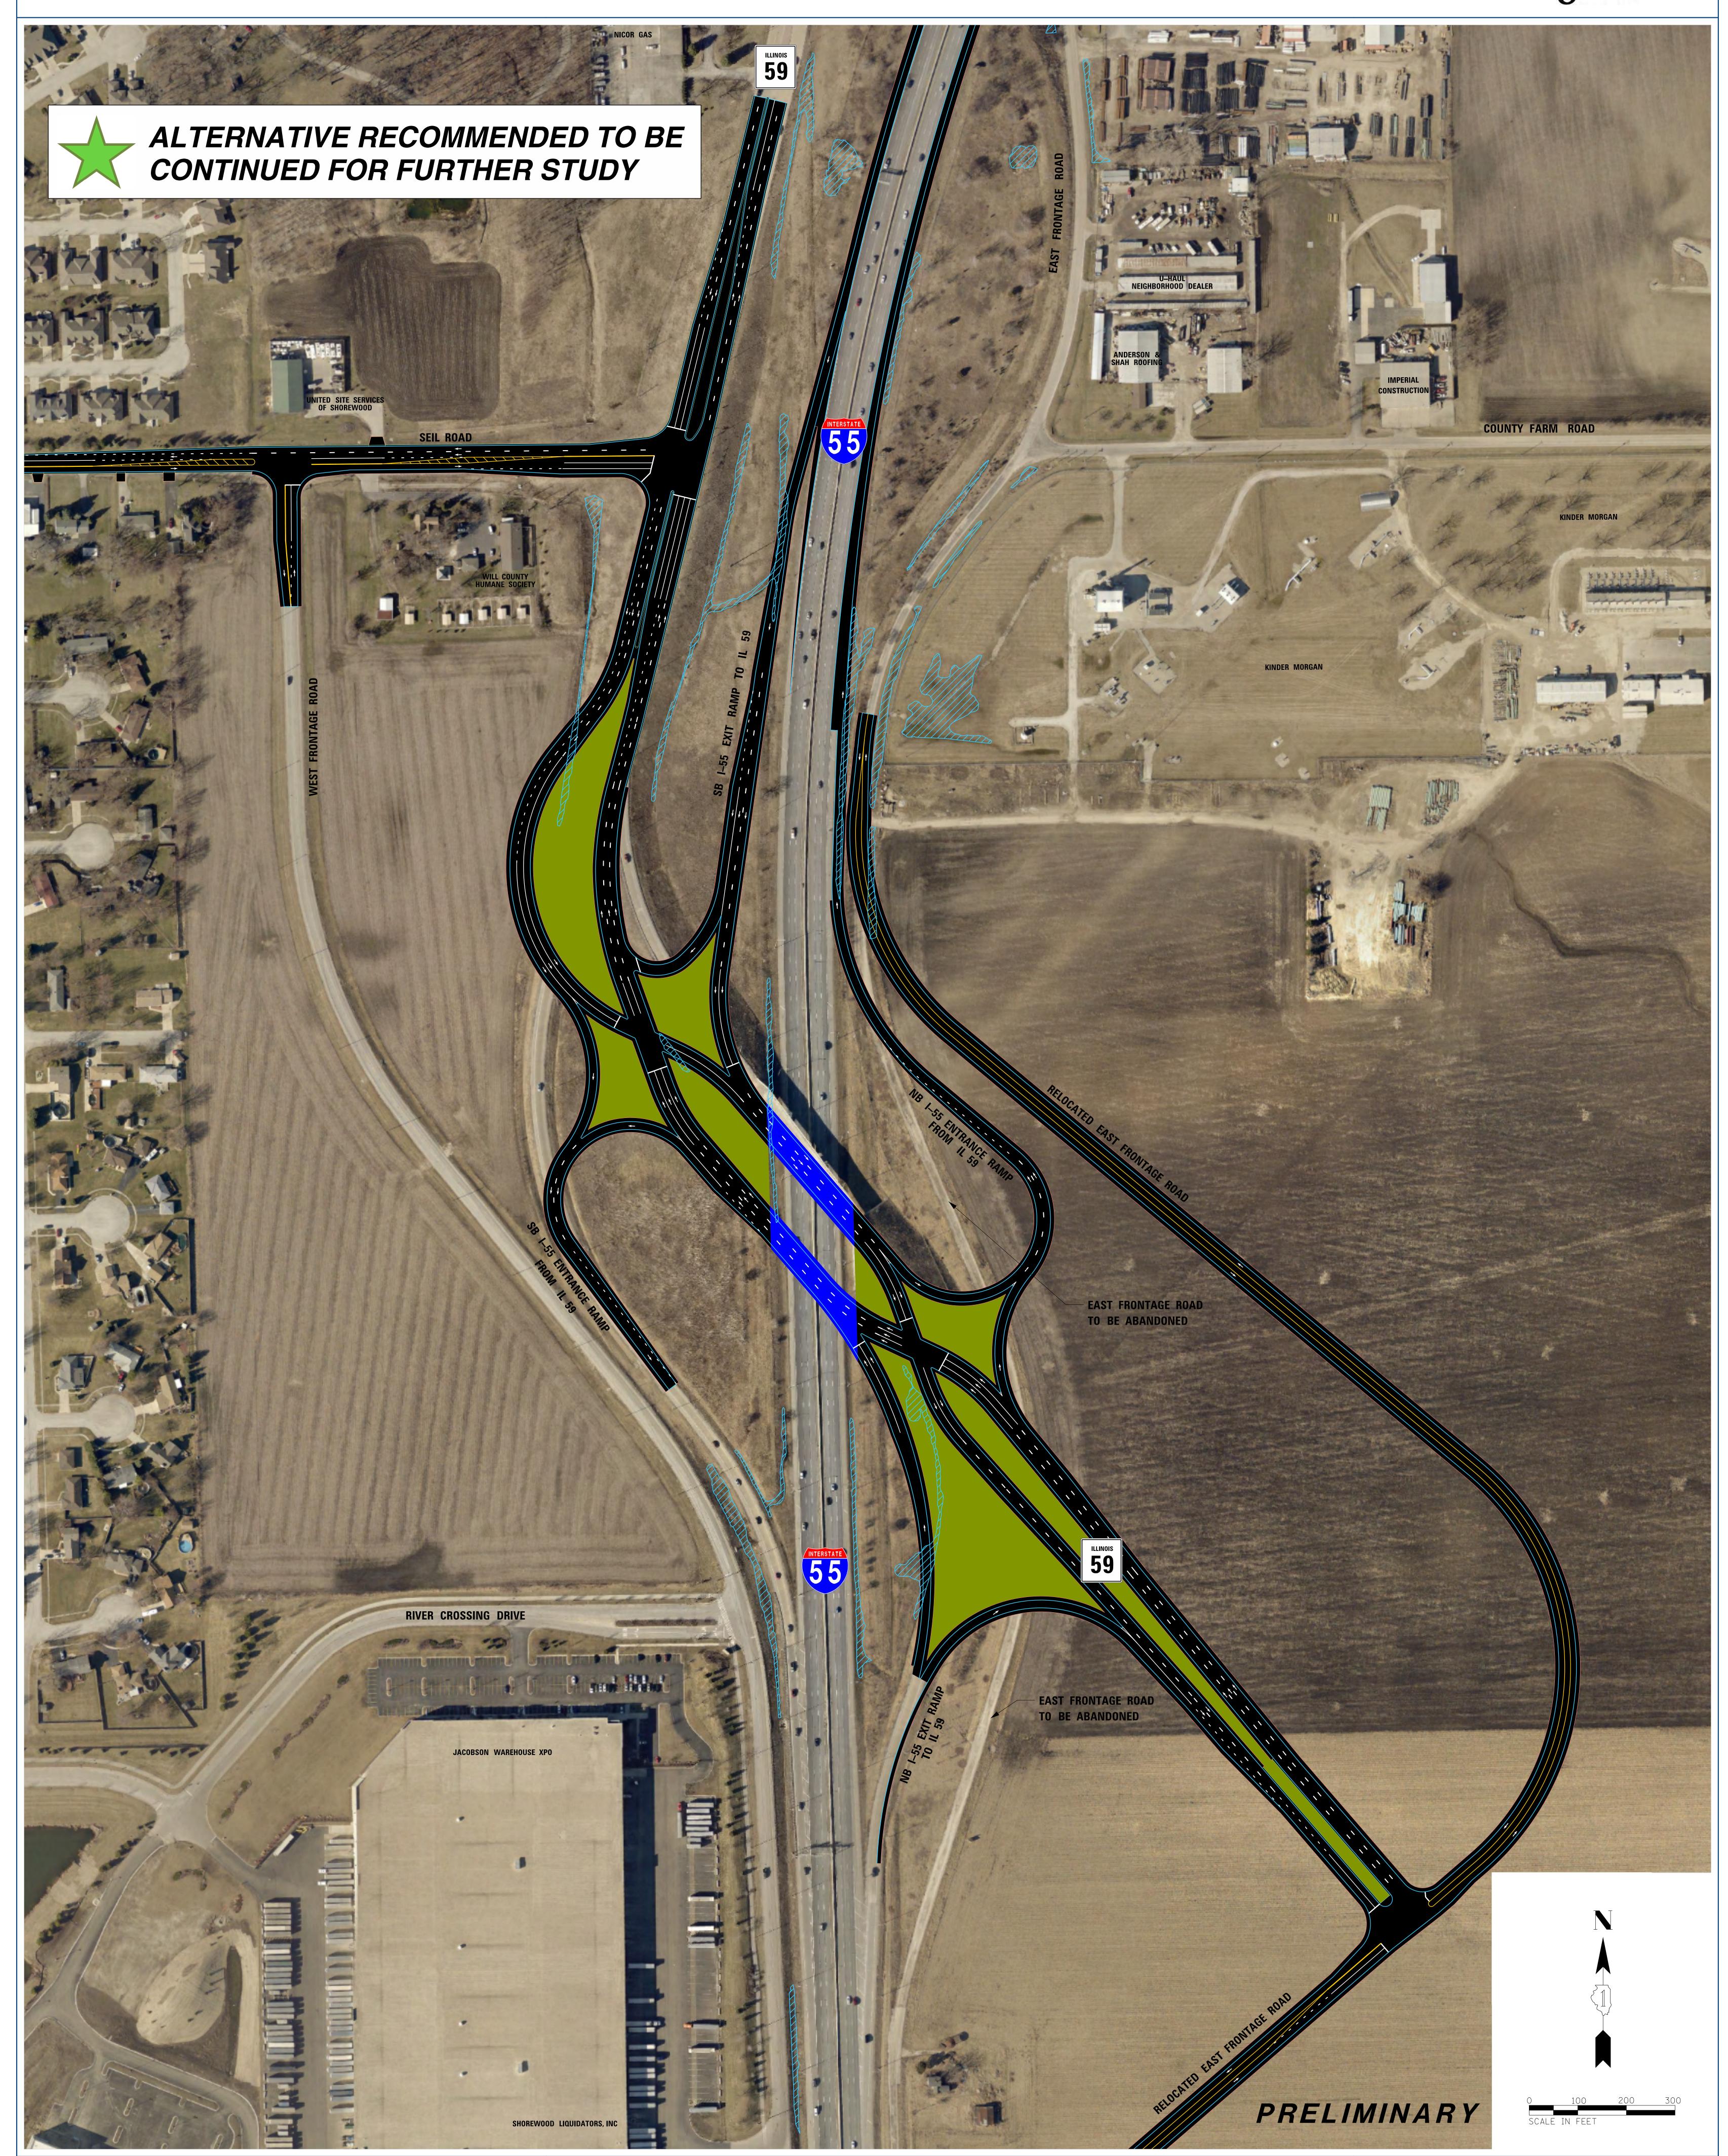

### INTERCHANGE ALTERNATIVE I-6 FULL SERVICE INTERCHANGE AT IL 59 AND I-55 DIVERGING DIAMOND INTERCHANGE

DENOTES ALTERNATIVE RECOMMENDED TO BE CONTINUED FOR FURTHER STUDY