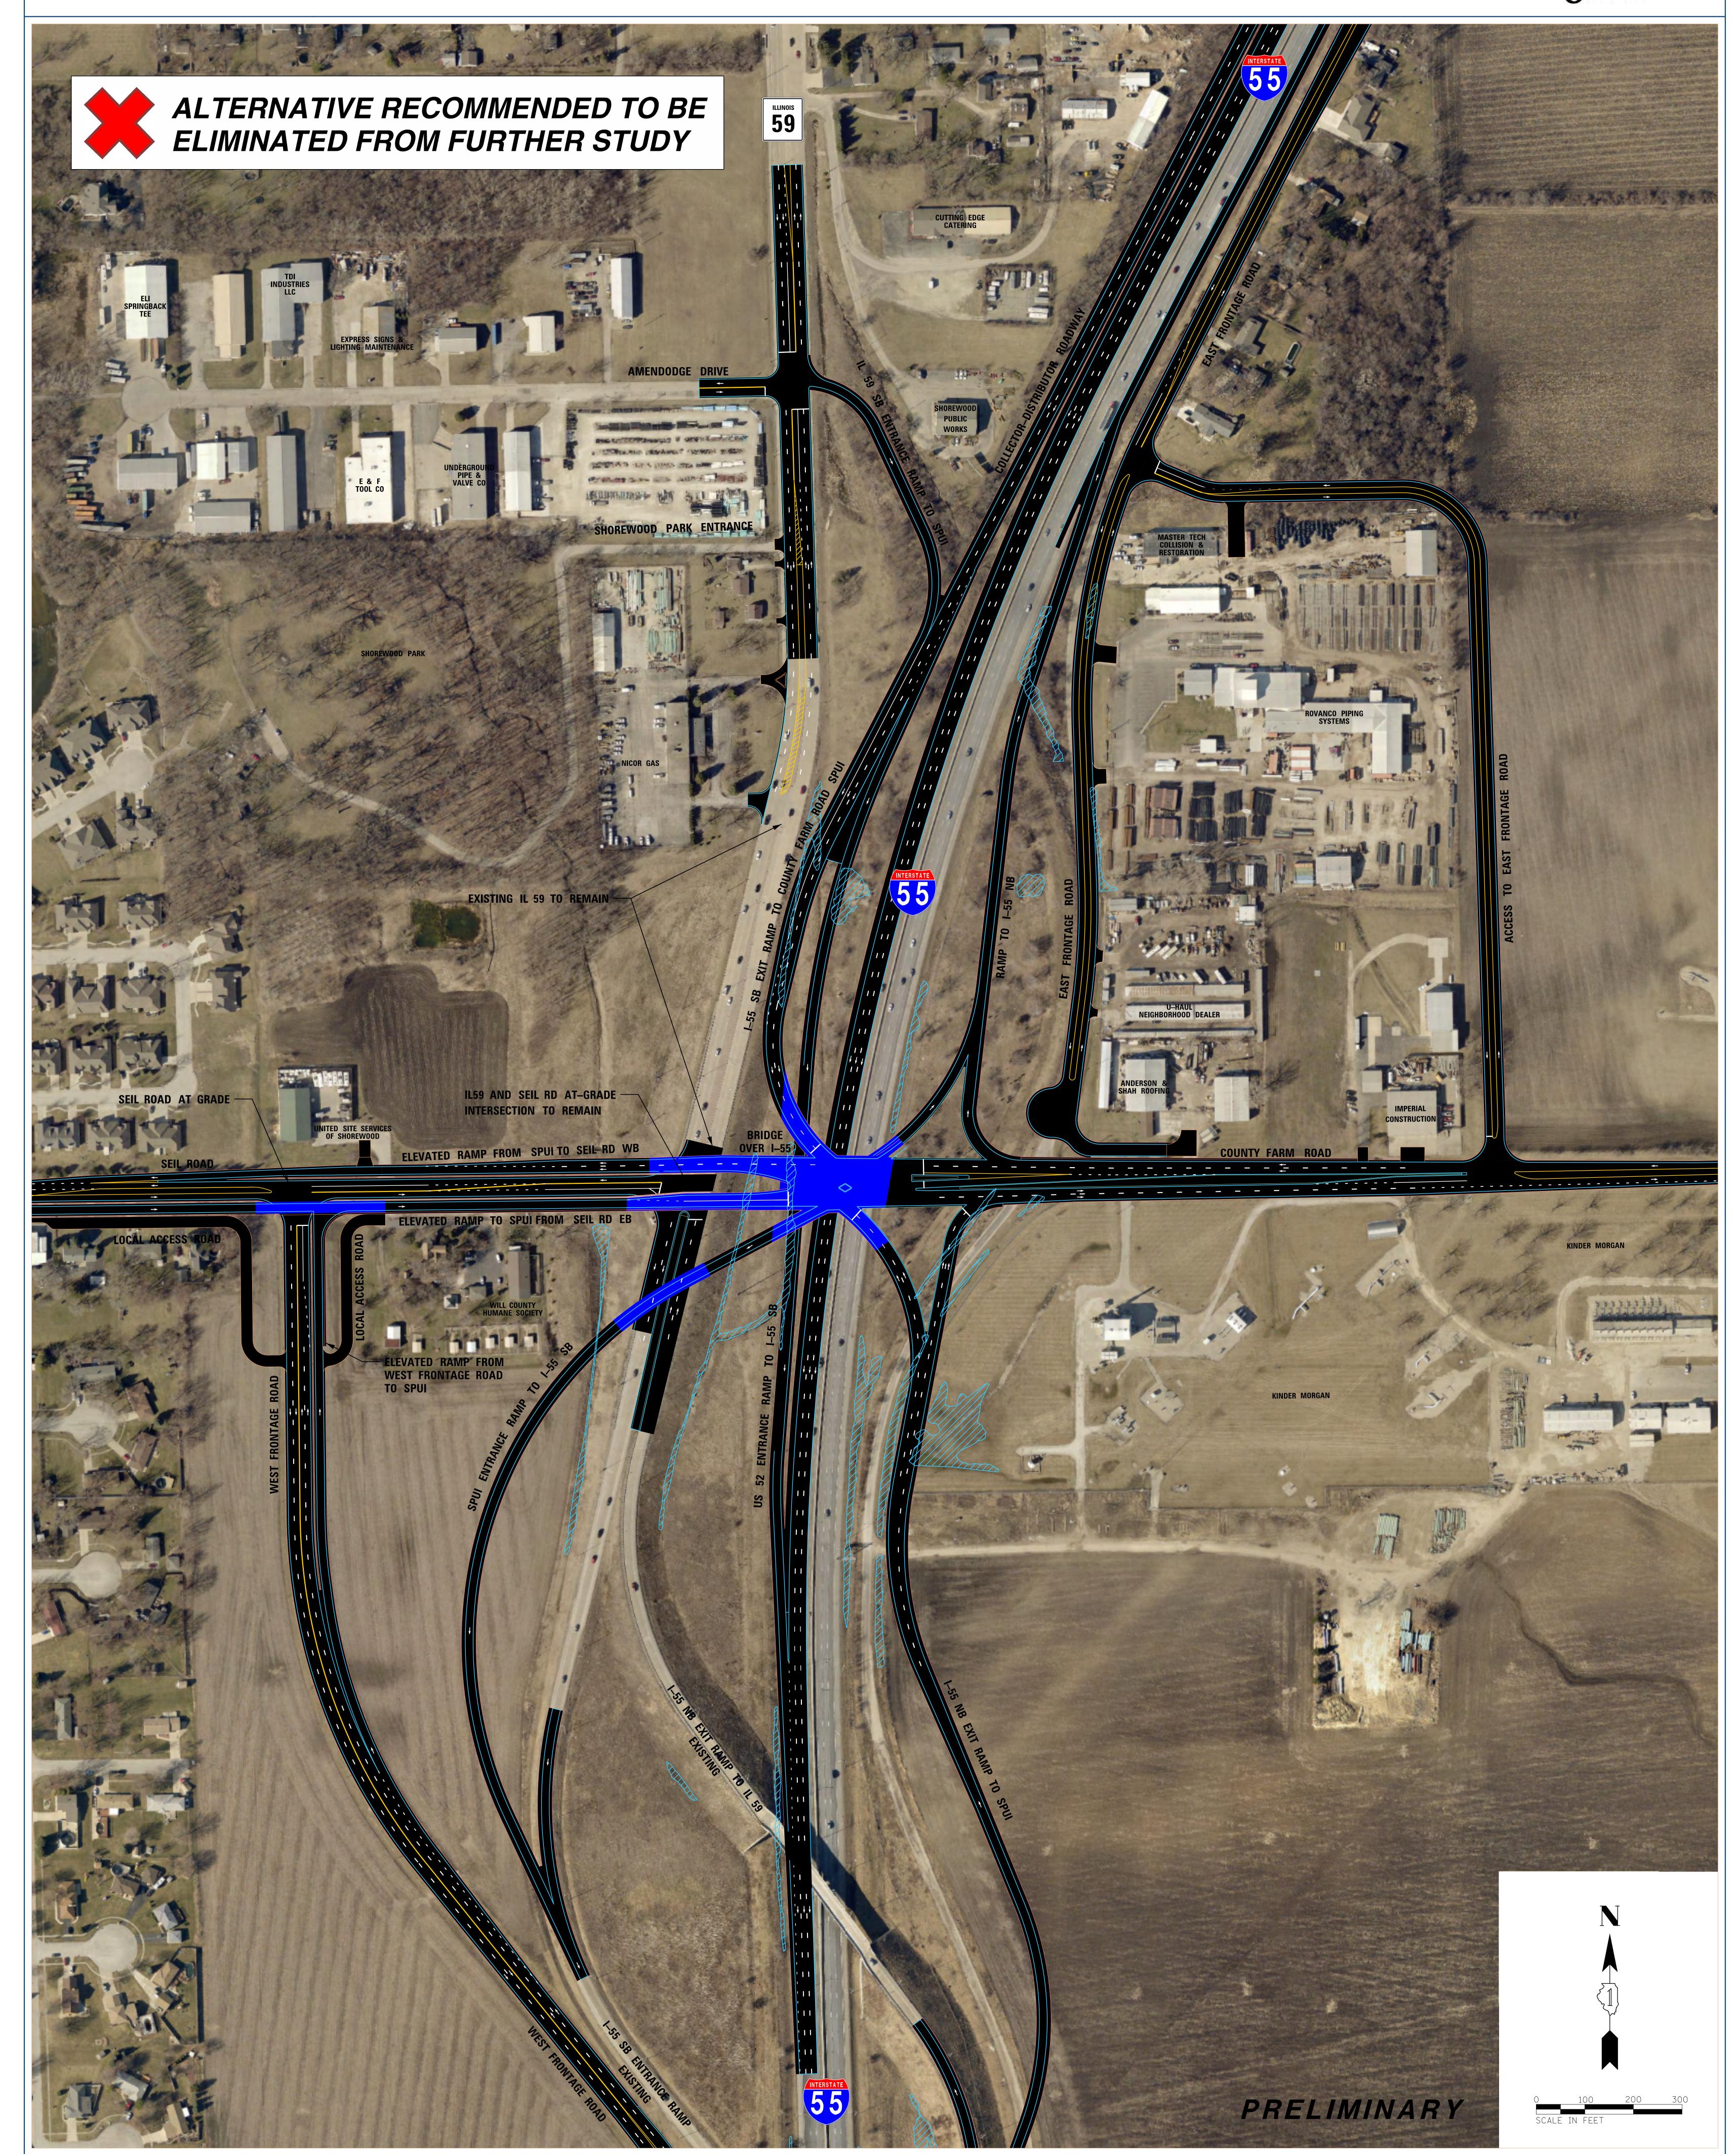

# INTERCHANGE ALTERNATIVE I-3 FULL SERVICE INTERCHANGE AT COUNTY FARM ROAD SINGLE POINT URBAN INTERCHANGE (SPUI)

# INTERCHANGE ALTERNATIVE I-4 FULL SERVICE INTERCHANGE AT COUNTY FARM ROAD SINGLE POINT URBAN INTERCHANGE (SPUI) - SOUTH LOCATION