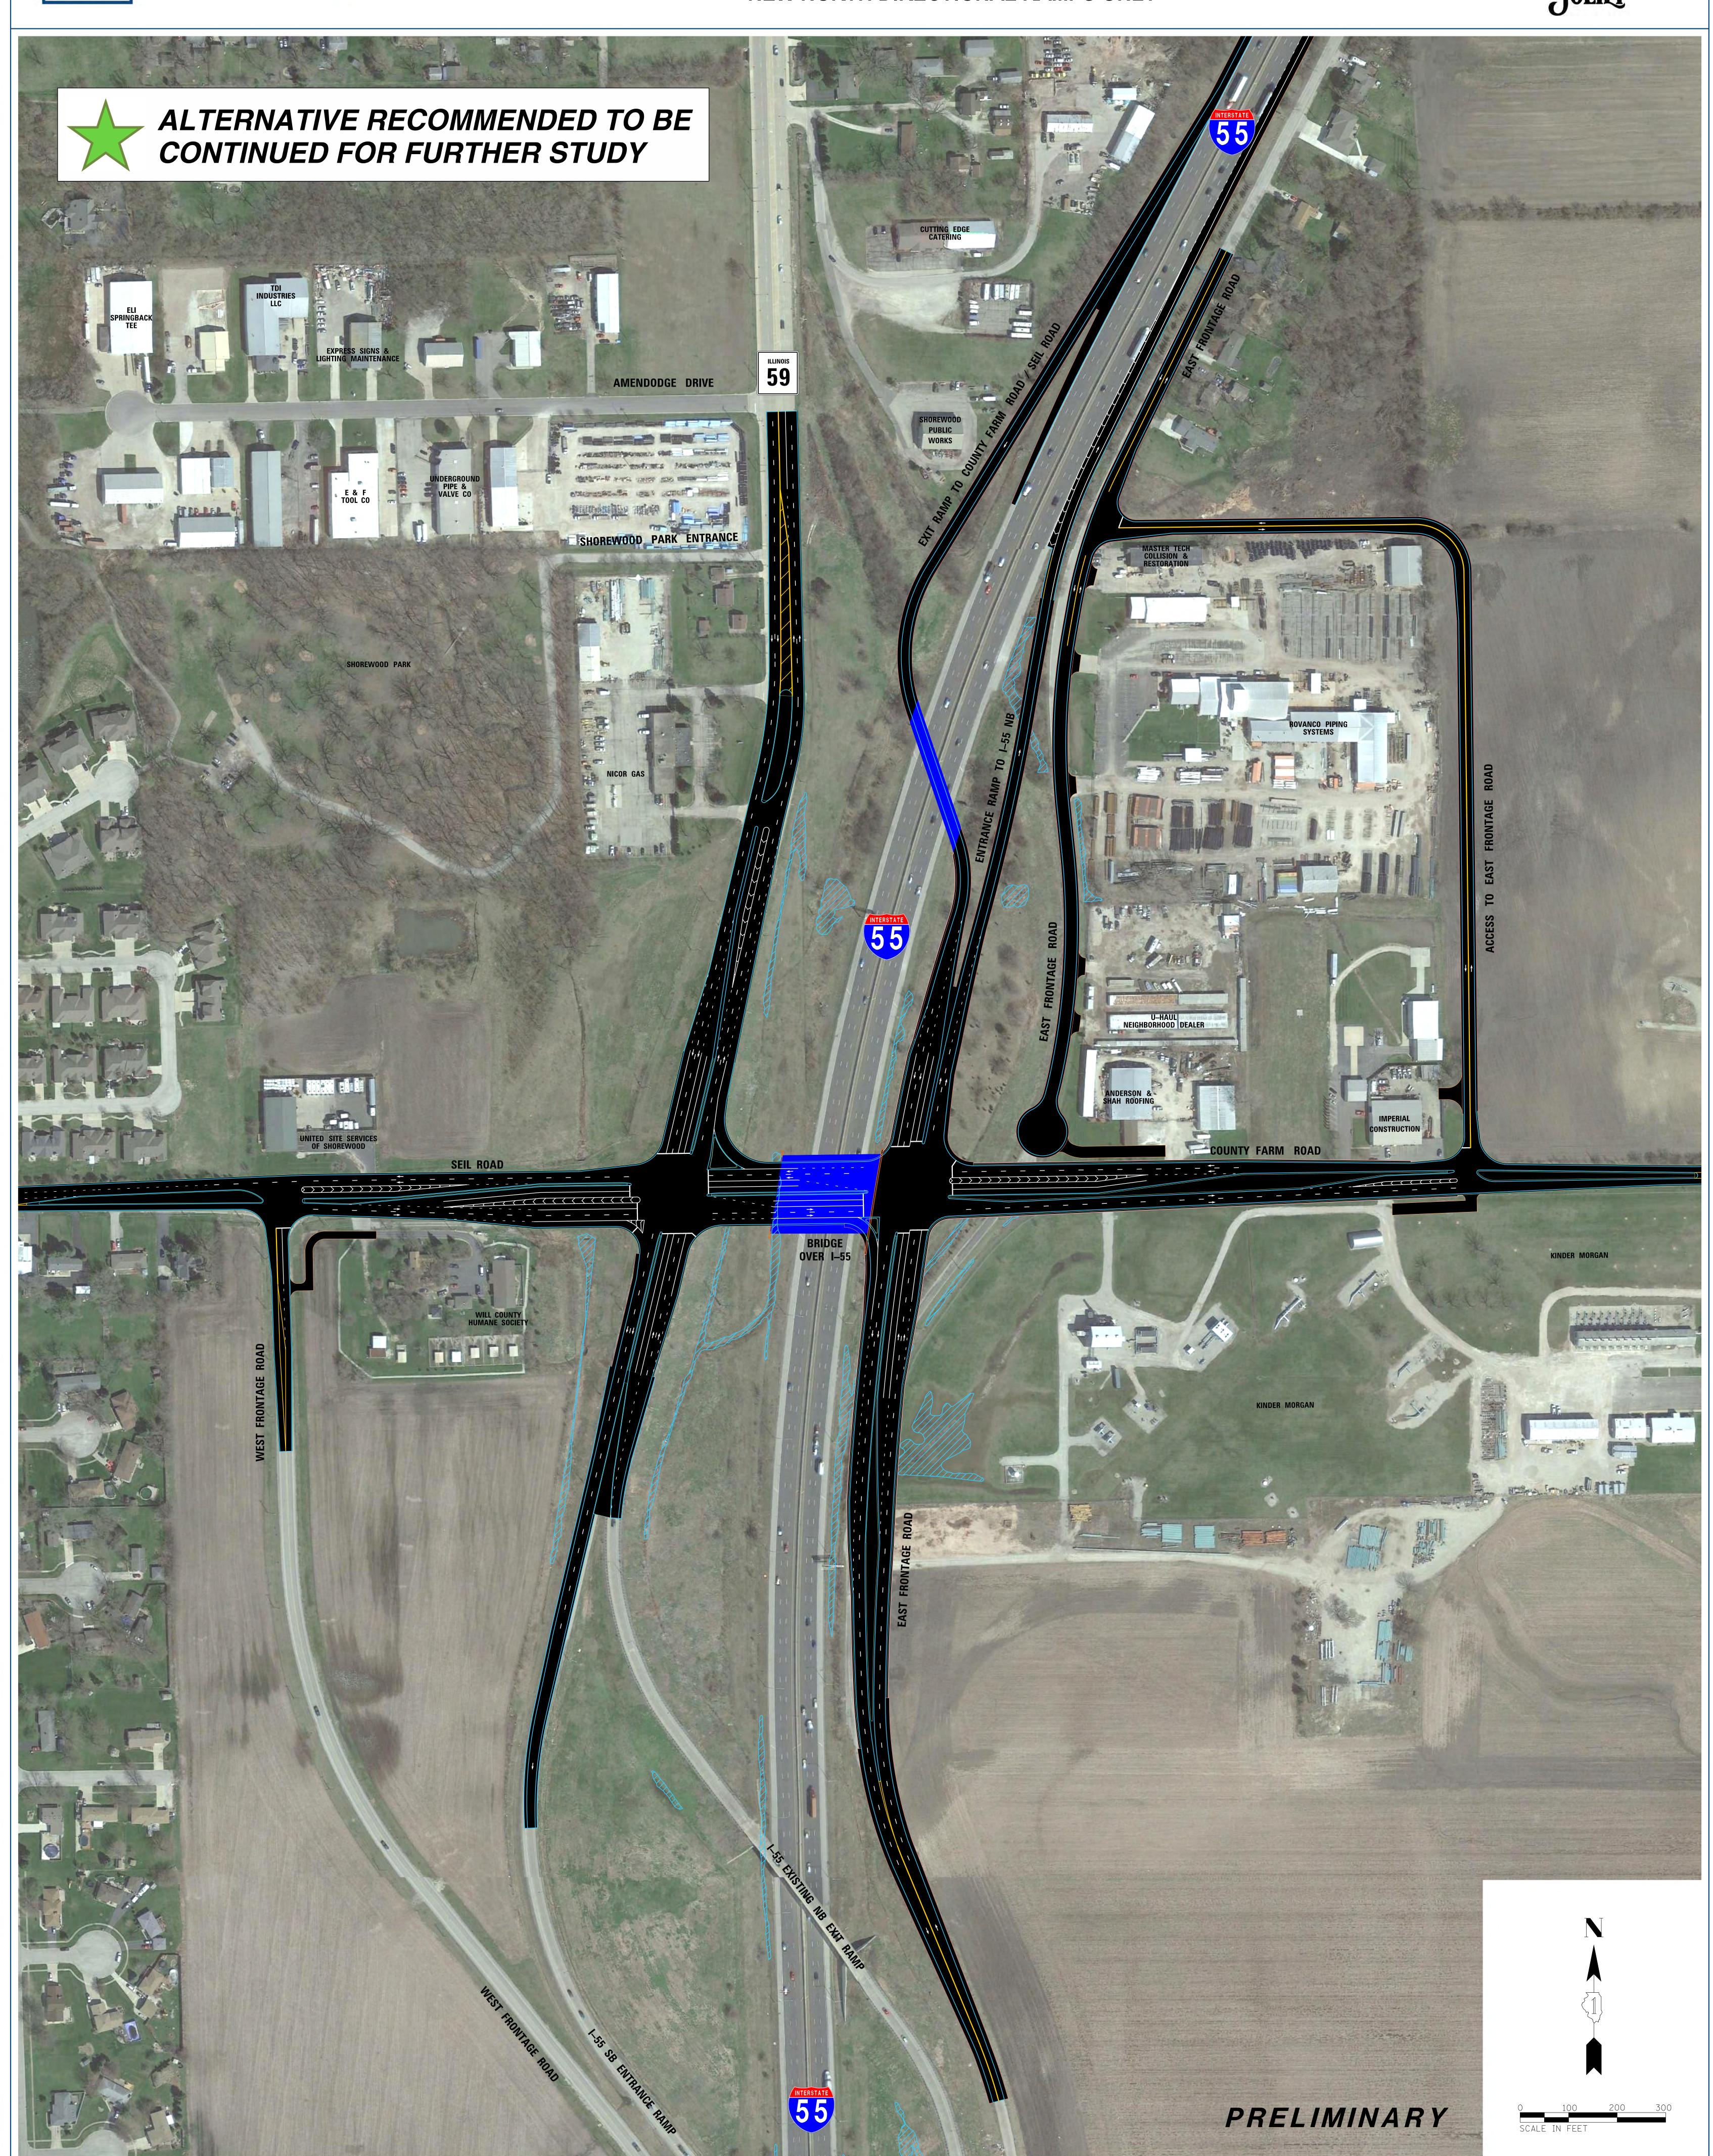

### INTERCHANGE ALTERNATIVE I-2 FULL SERVICE INTERCHANGE AT COUNTY FARM ROAD

Illinois Department of Transportation

NEW NORTH DIRECTIONAL RAMPS ONLY