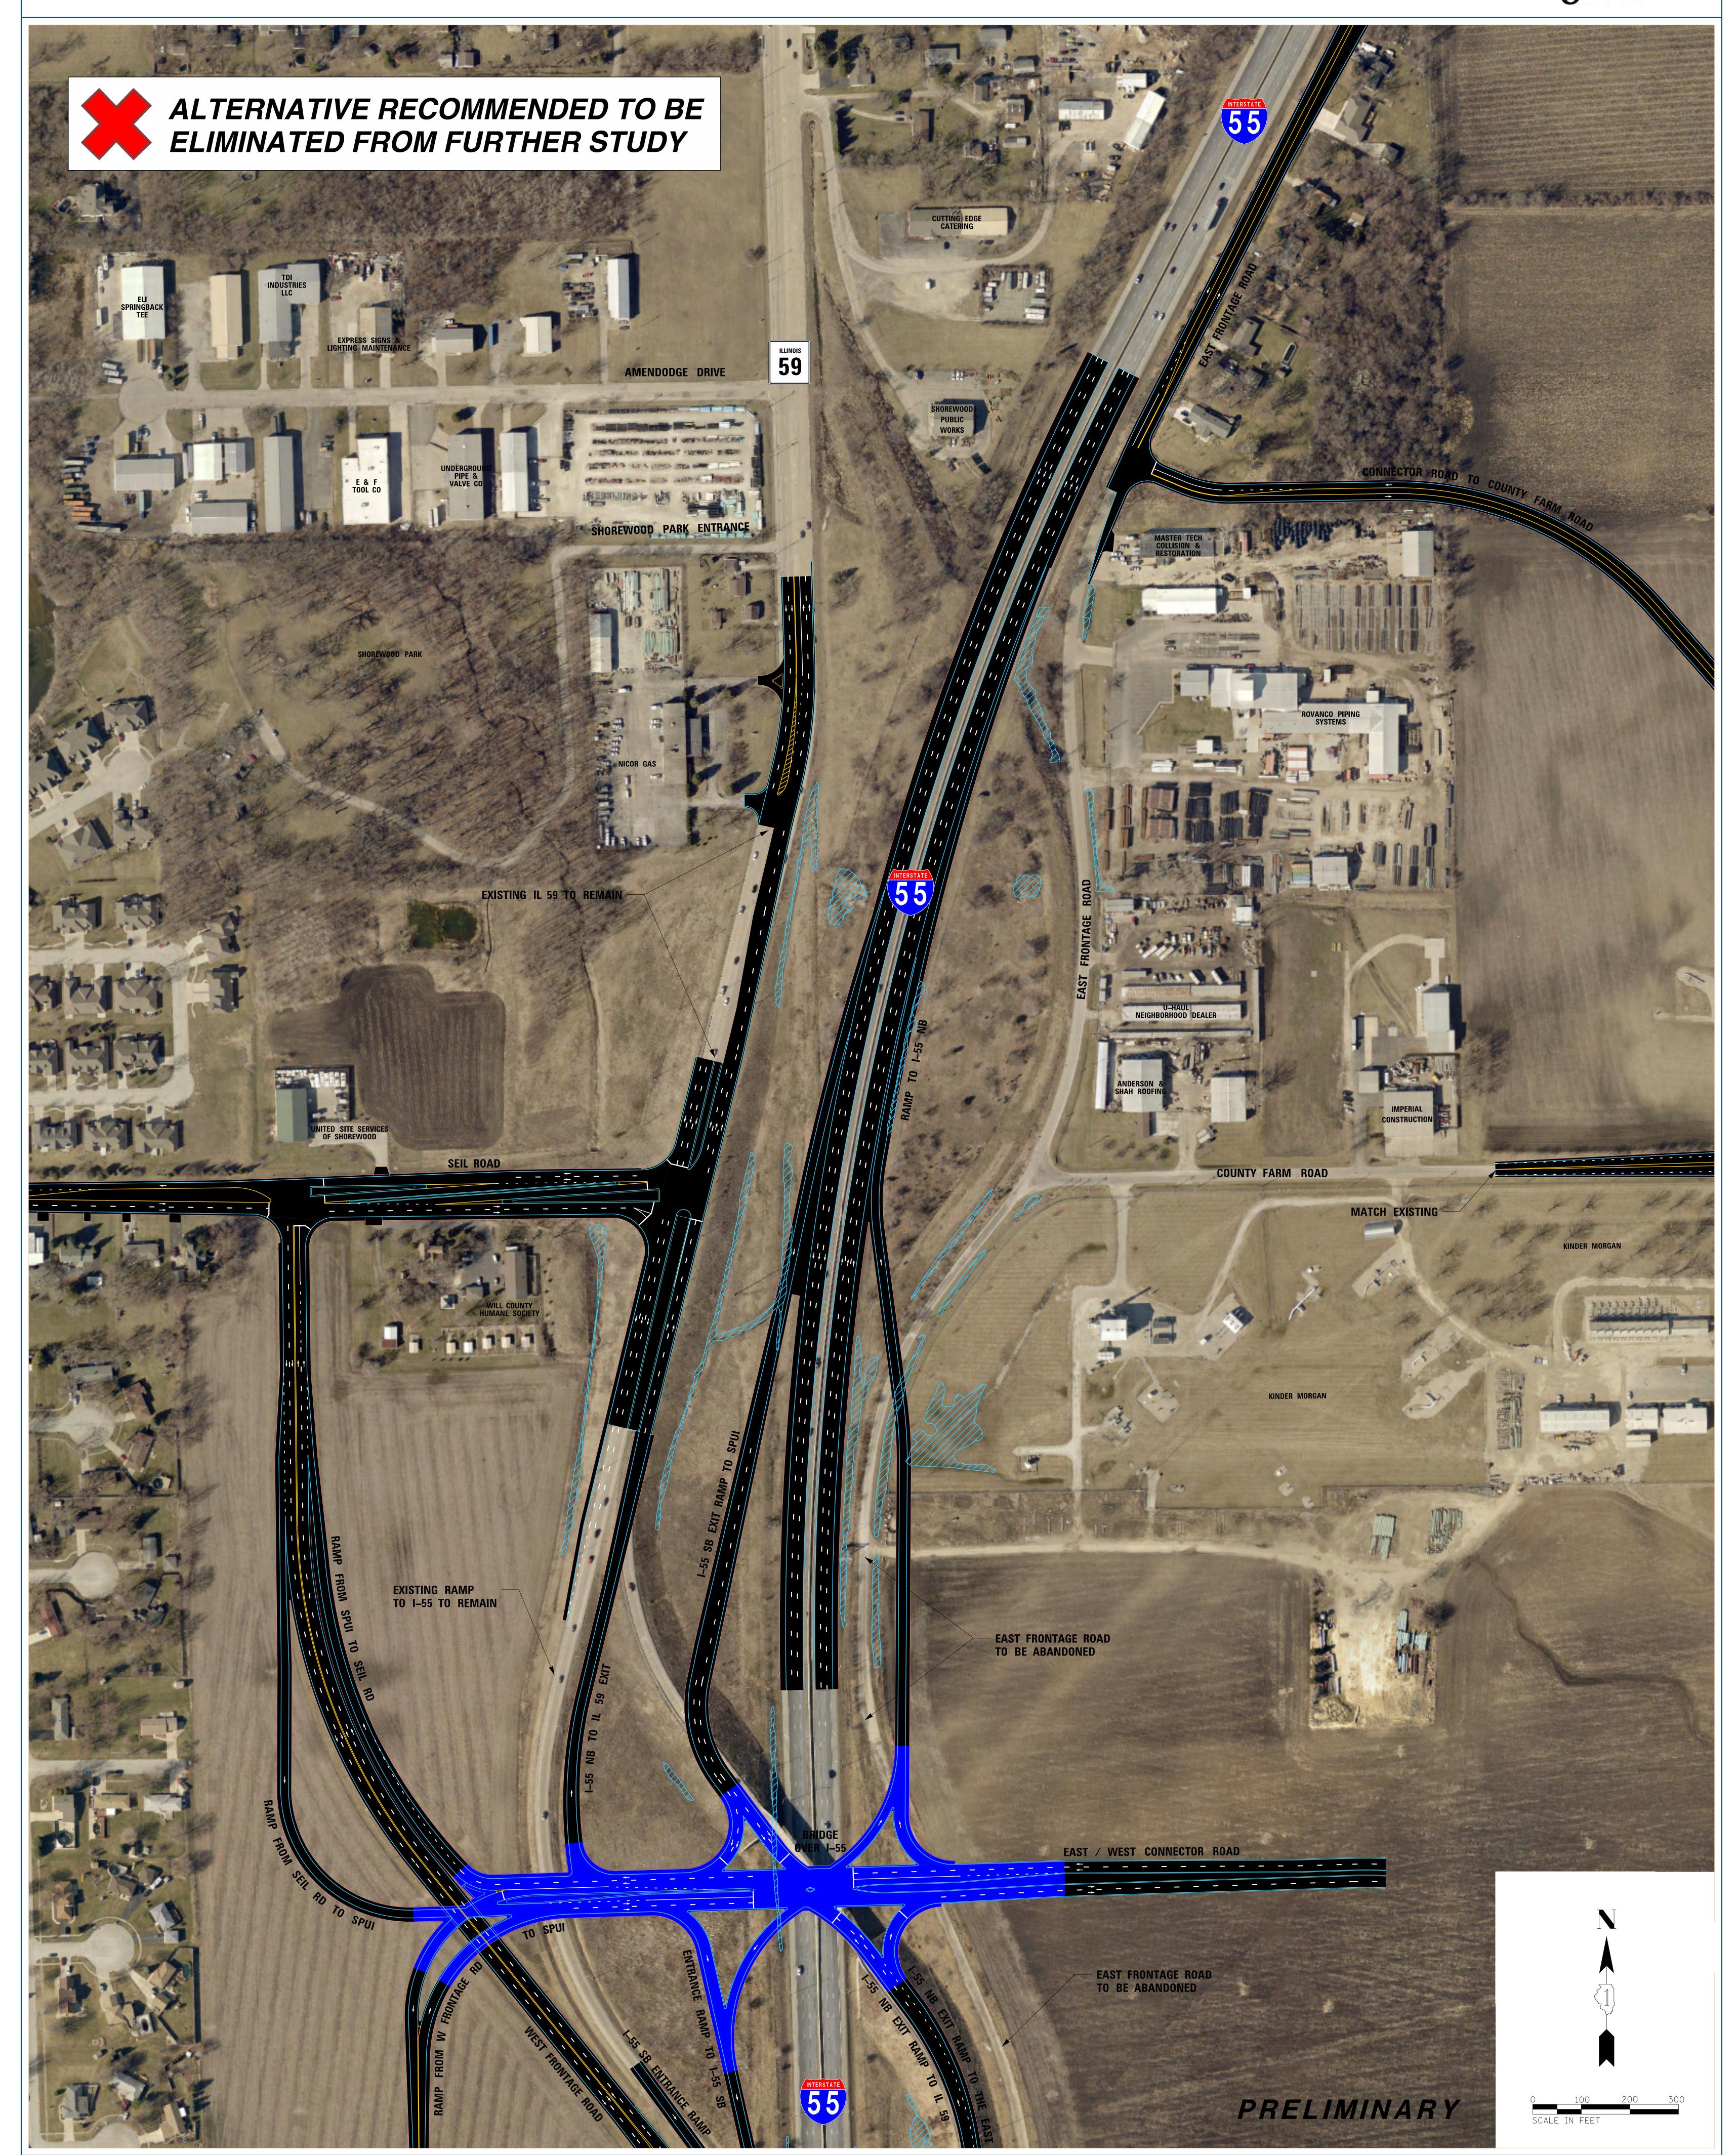

# INTERCHANGE ALTERNATIVE I-4 FULL SERVICE INTERCHANGE AT COUNTY FARM ROAD SINGLE POINT URBAN INTERCHANGE (SPUI) - SOUTH LOCATION