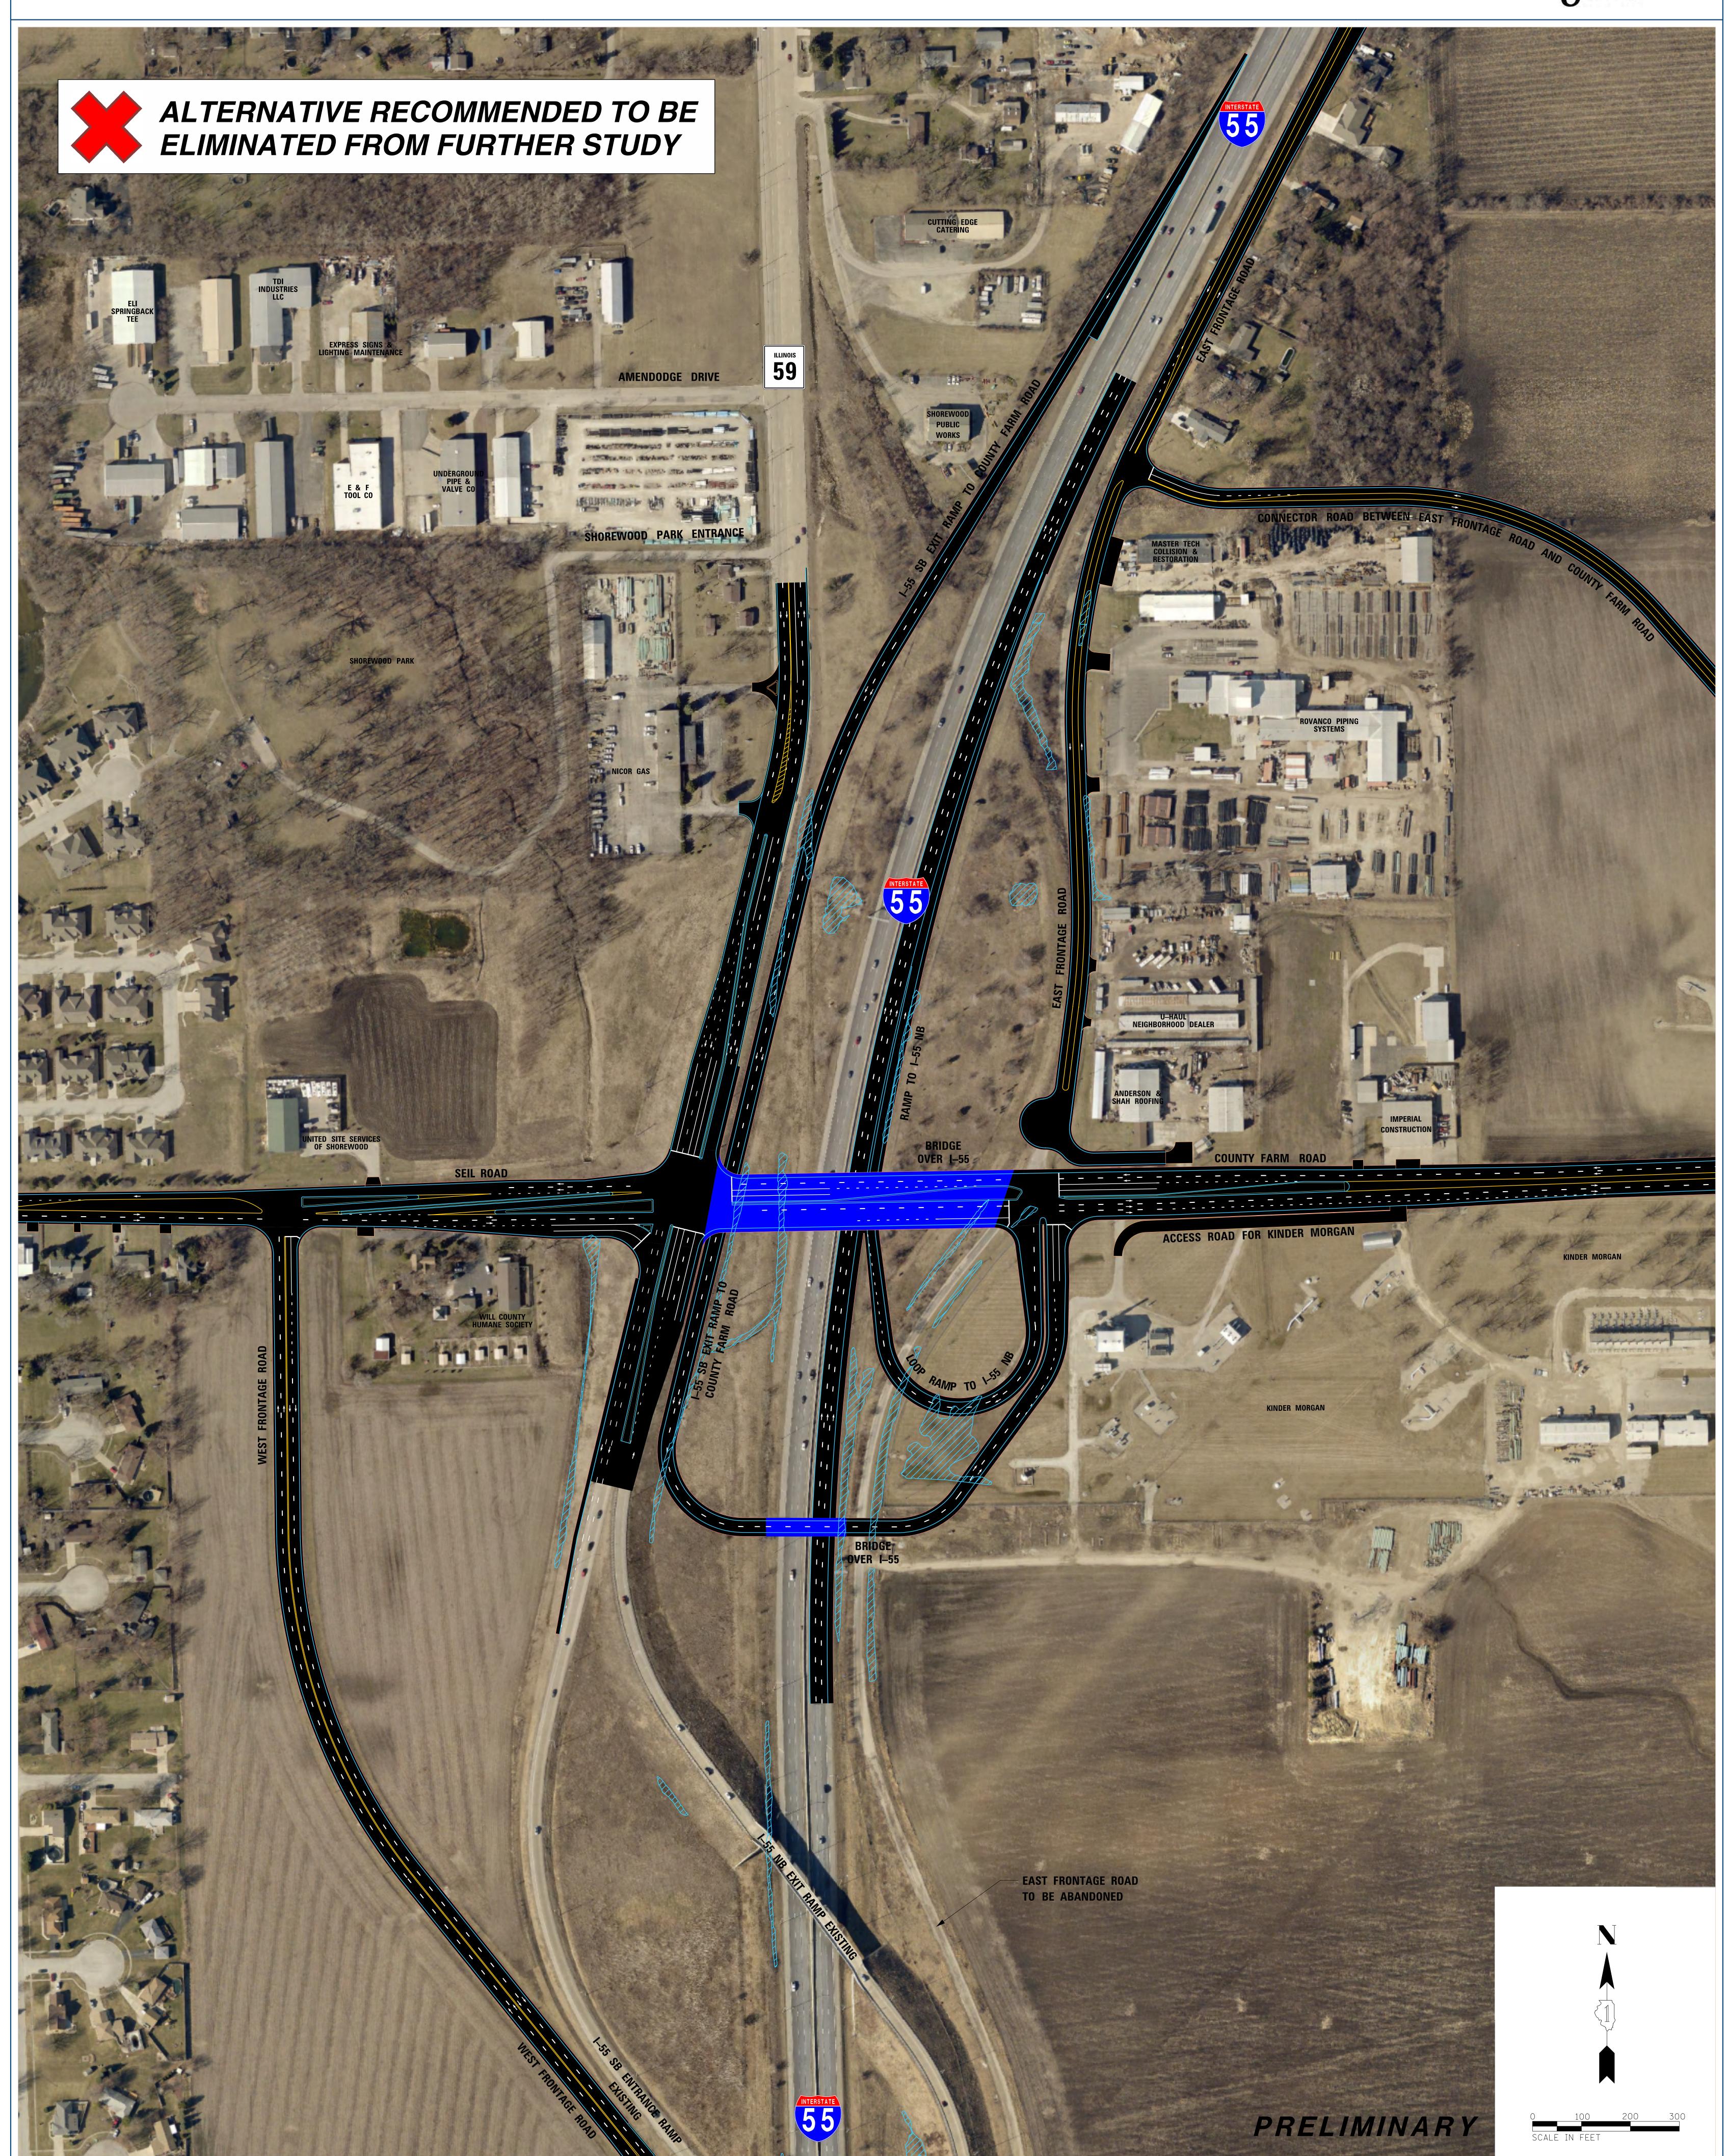

## INTERCHANGE ALTERNATIVE I-5 FULL SERVICE INTERCHANGE AT COUNTY FARM ROAD I-55 SOUTH EXIT / I-55 NORTH ENTRANCE LOOP RAMPS

<sup>\*</sup> Known Federally Listed Threatened and Endangered Species

<sup>\*\*</sup> Total Wetlands Impact Area includes the Fen Impact Area if applicable

DENOTES ALTERNATIVE RECOMMENDED TO BE ELIMINATED FROM FURTHER STUDY