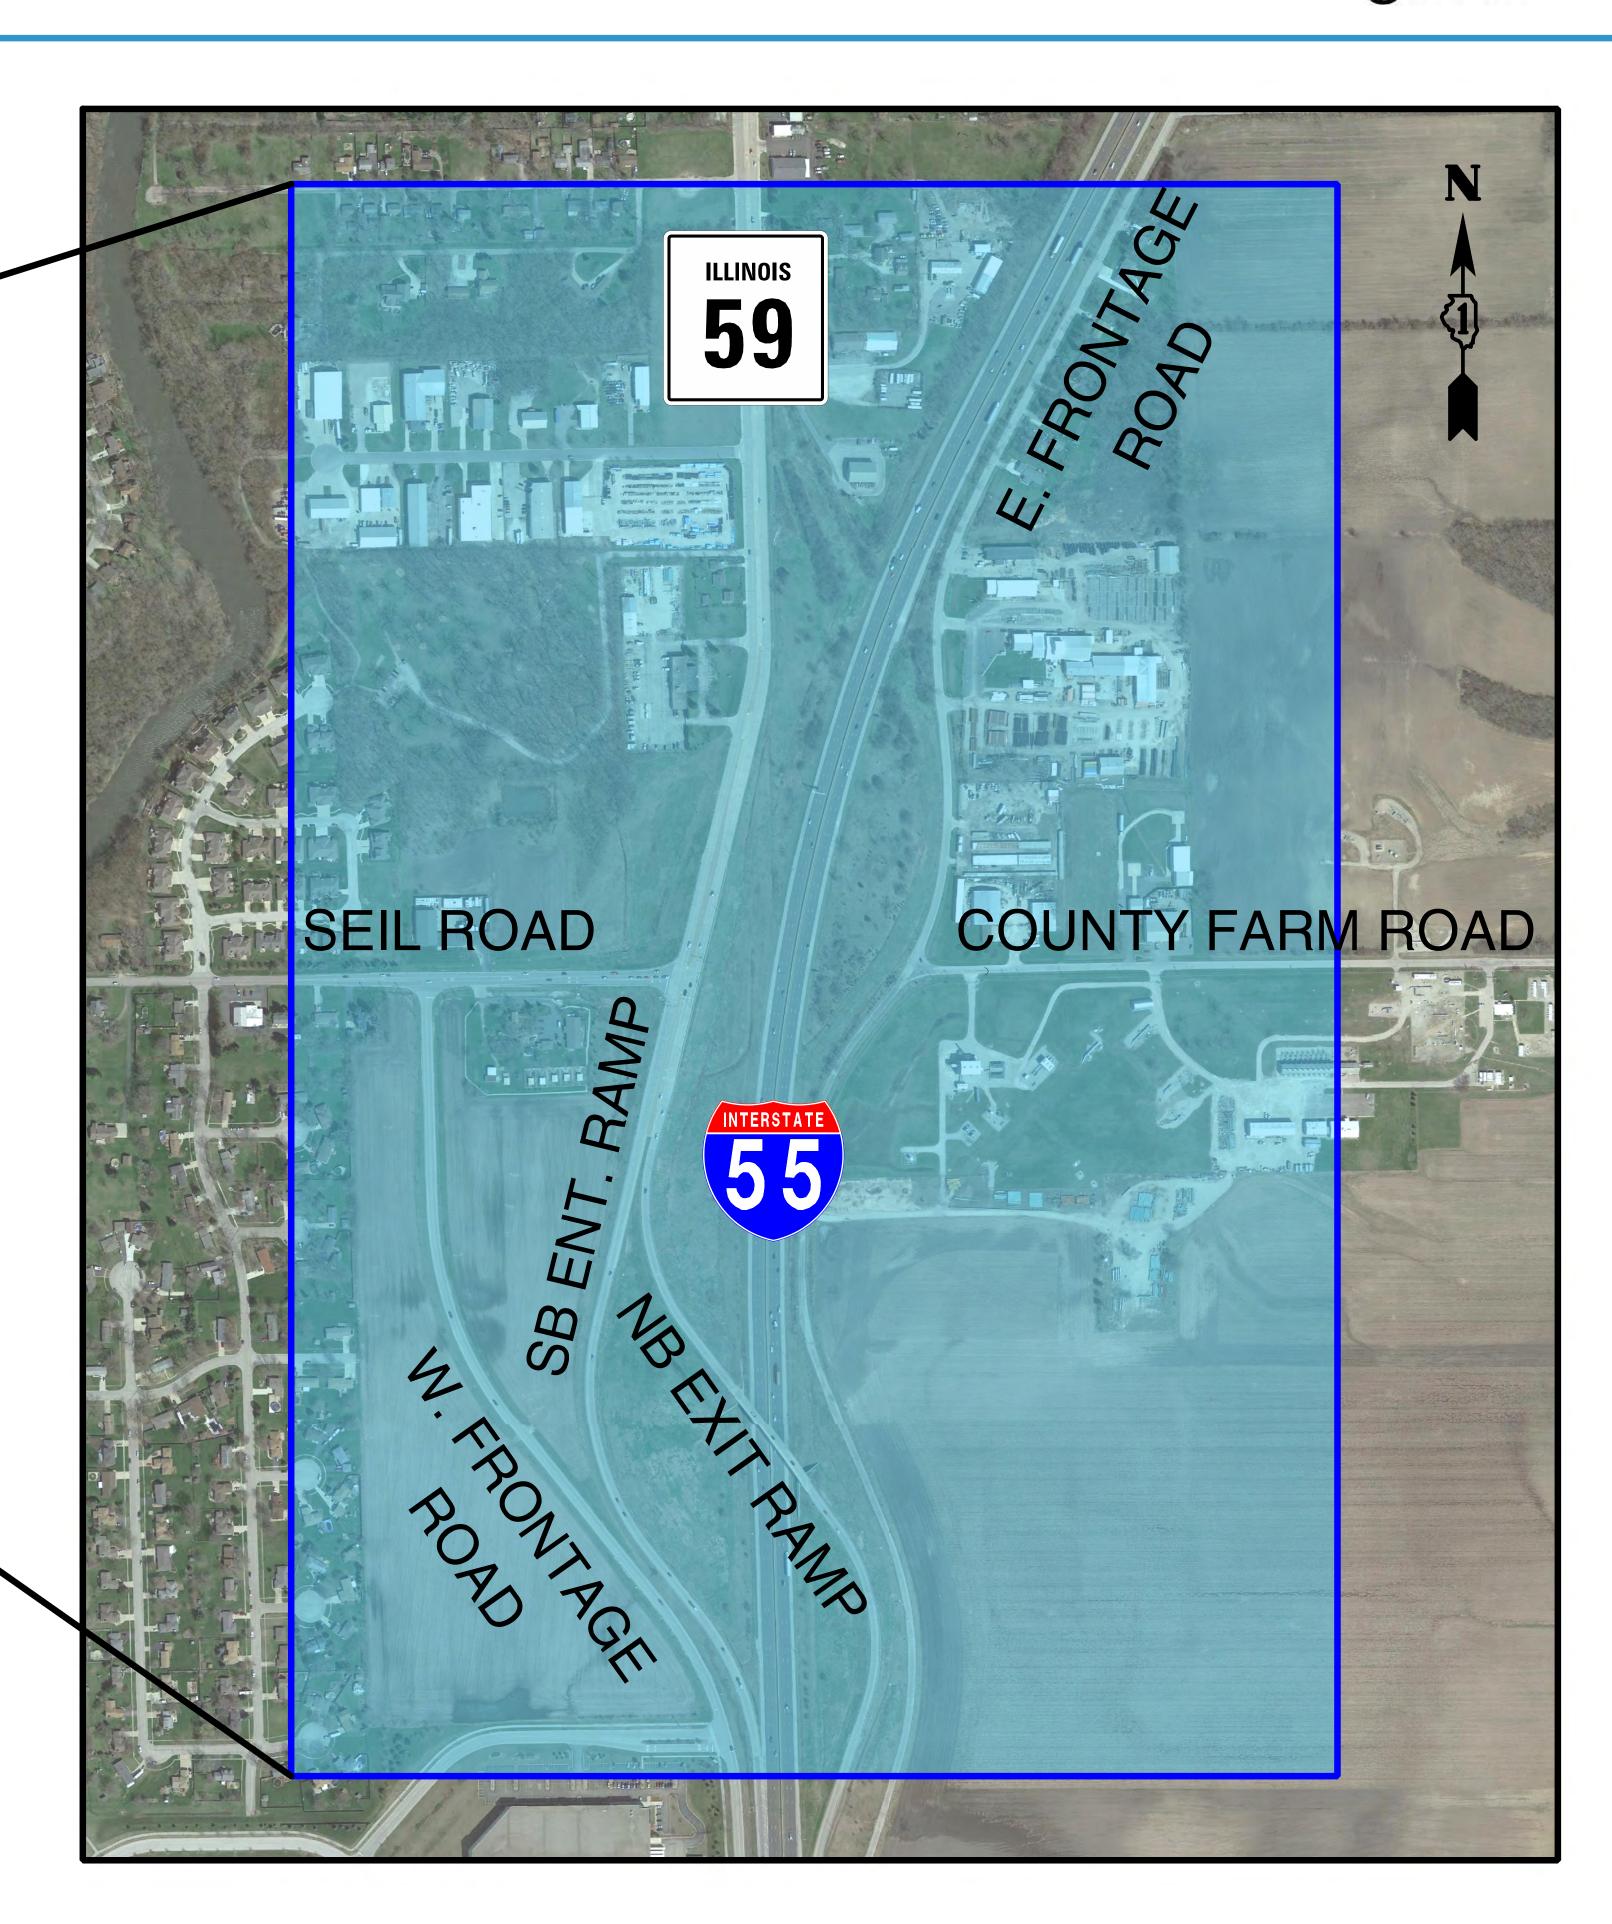

## INTERCHANGE ALTERNATIVE I-1 FULL SERVICE INTERCHANGE AT COUNTY FARM ROAD COLLECTOR - DISTRIBUTOR ROADWAY SYSTEM ALONG I-55 SB

### INTERCHANGE ALTERNATIVE I-2 FULL SERVICE INTERCHANGE AT COUNTY FARM ROAD

Illinois Department of Transportation

NEW NORTH DIRECTIONAL RAMPS ONLY

# INTERCHANGE ALTERNATIVE I-3 FULL SERVICE INTERCHANGE AT COUNTY FARM ROAD SINGLE POINT URBAN INTERCHANGE (SPUI)

# INTERCHANGE ALTERNATIVE I-4 FULL SERVICE INTERCHANGE AT COUNTY FARM ROAD SINGLE POINT URBAN INTERCHANGE (SPUI) - SOUTH LOCATION

## INTERCHANGE ALTERNATIVE I-5 FULL SERVICE INTERCHANGE AT COUNTY FARM ROAD I-55 SOUTH EXIT / I-55 NORTH ENTRANCE LOOP RAMPS

### INTERCHANGE ALTERNATIVE I-6 FULL SERVICE INTERCHANGE AT IL 59 AND I-55 DIVERGING DIAMOND INTERCHANGE