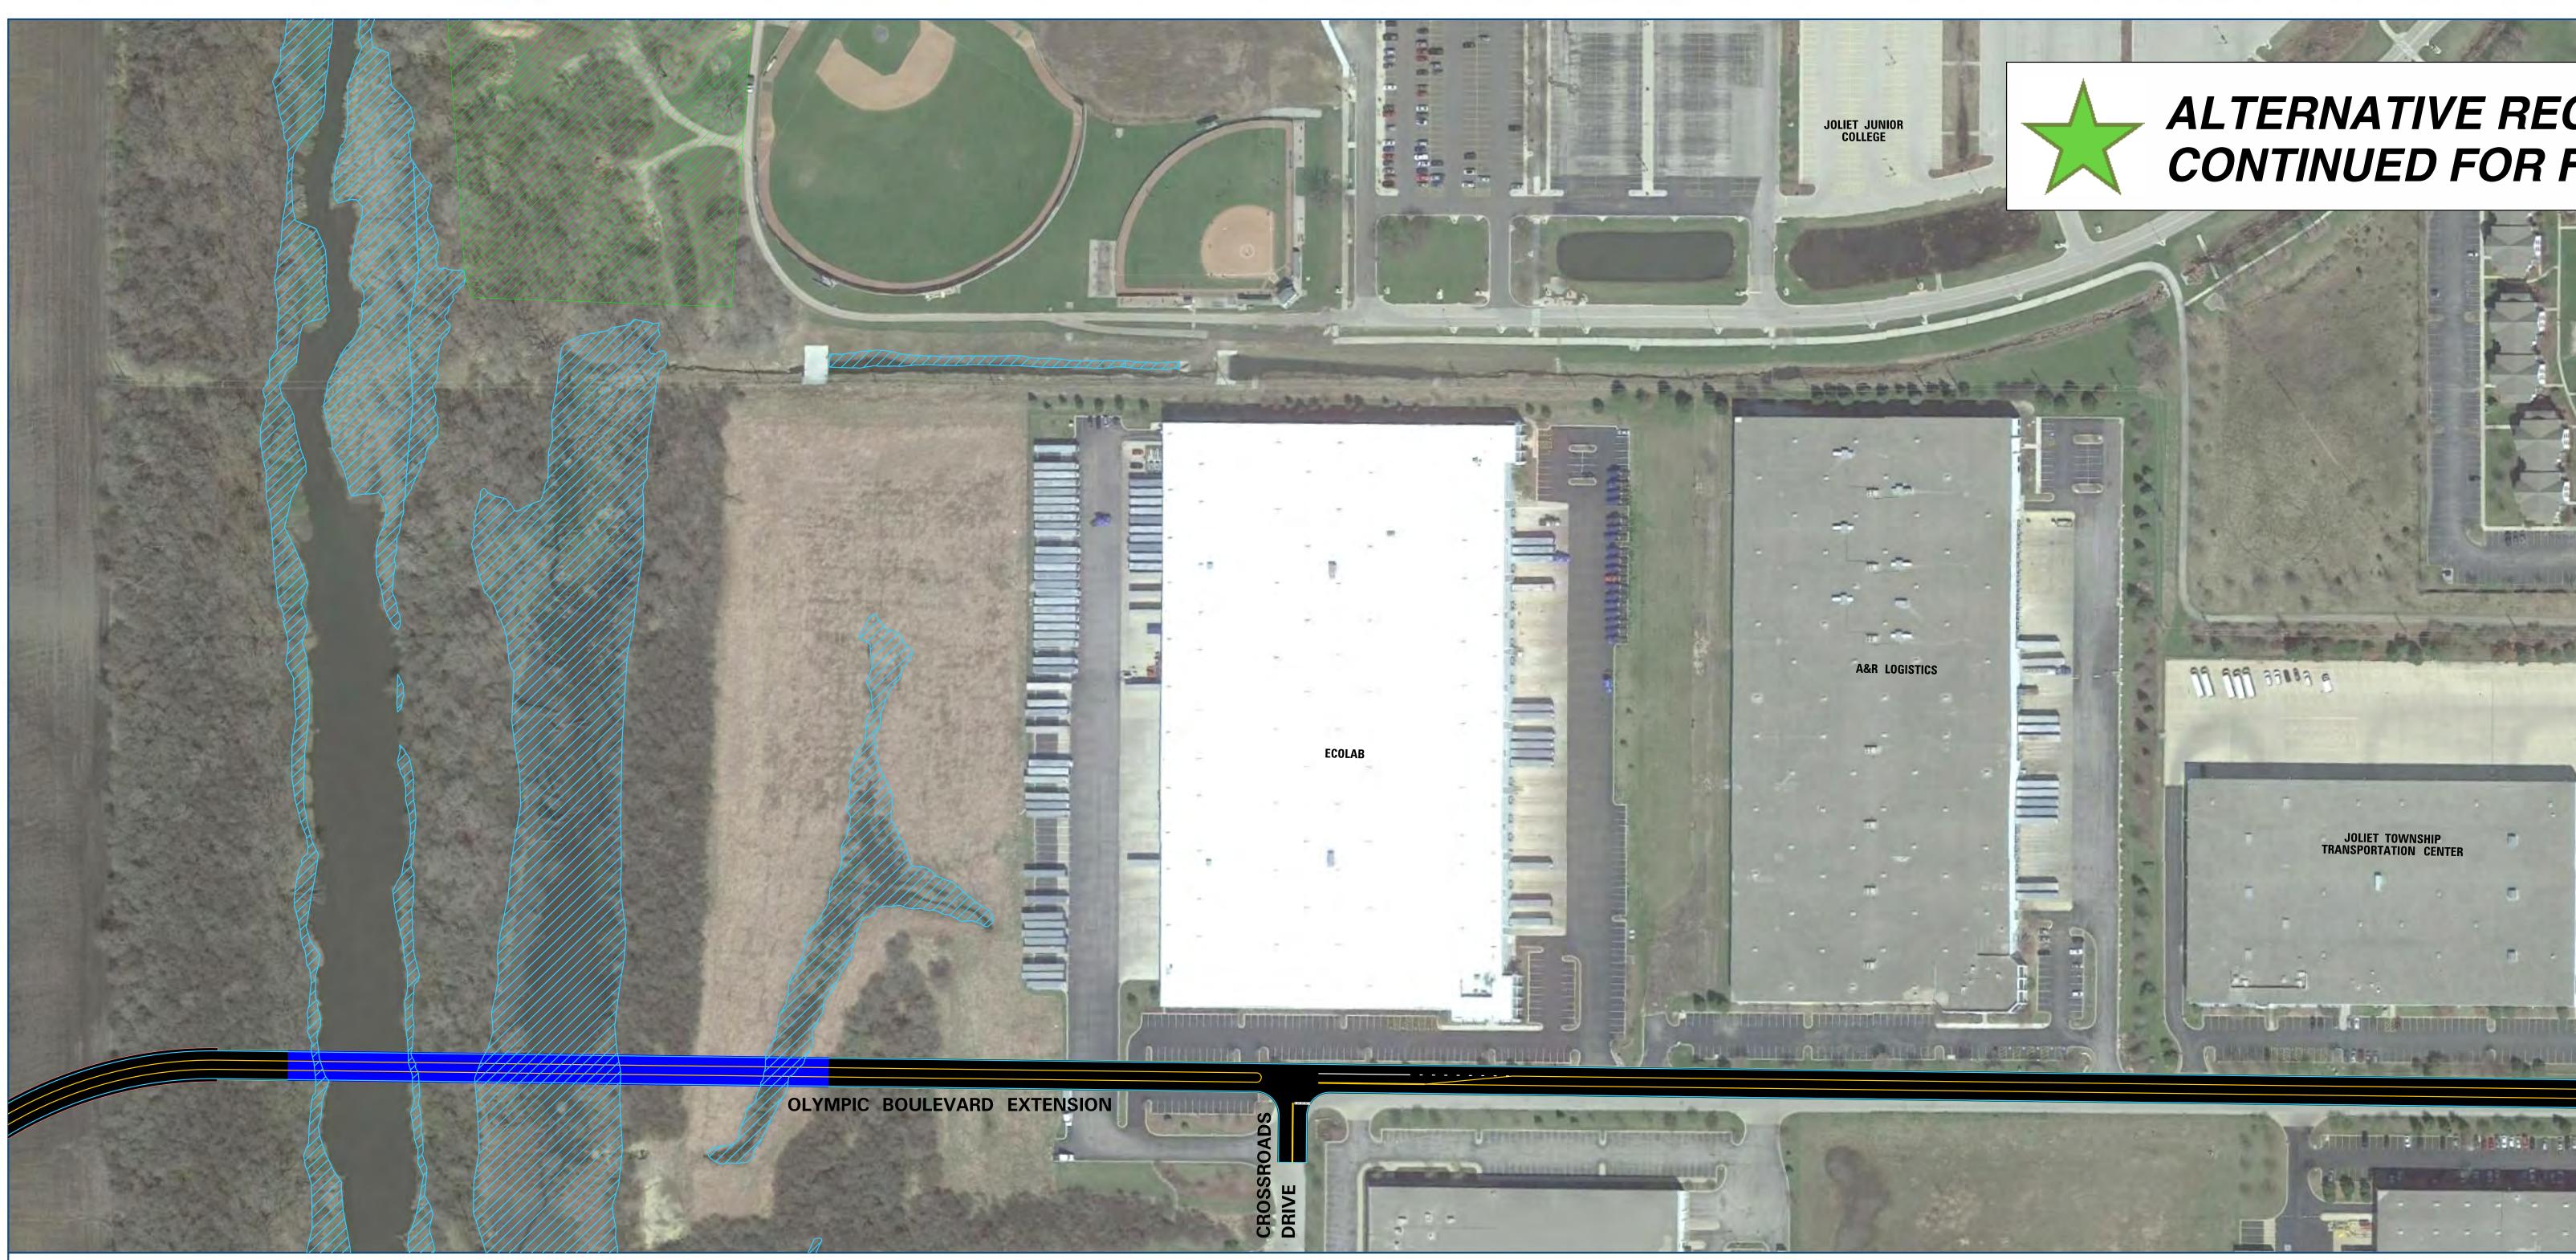

### ALTERNATIVE RECOMMENDED TO BE ELIMINATED FROM FURTHER STUDY

DELINEATED WETLAND

LEGEND

FEN WETLAND

PRAIRIE RESTORATION

LONGFORD DRIVE

### ALTERNATIVE RECOMMENDED TO BE ELIMINATED FROM FURTHER STUDY

OLYMPIC BOULEVARD

\_ \_ \_ \_ \_

BURGER KING