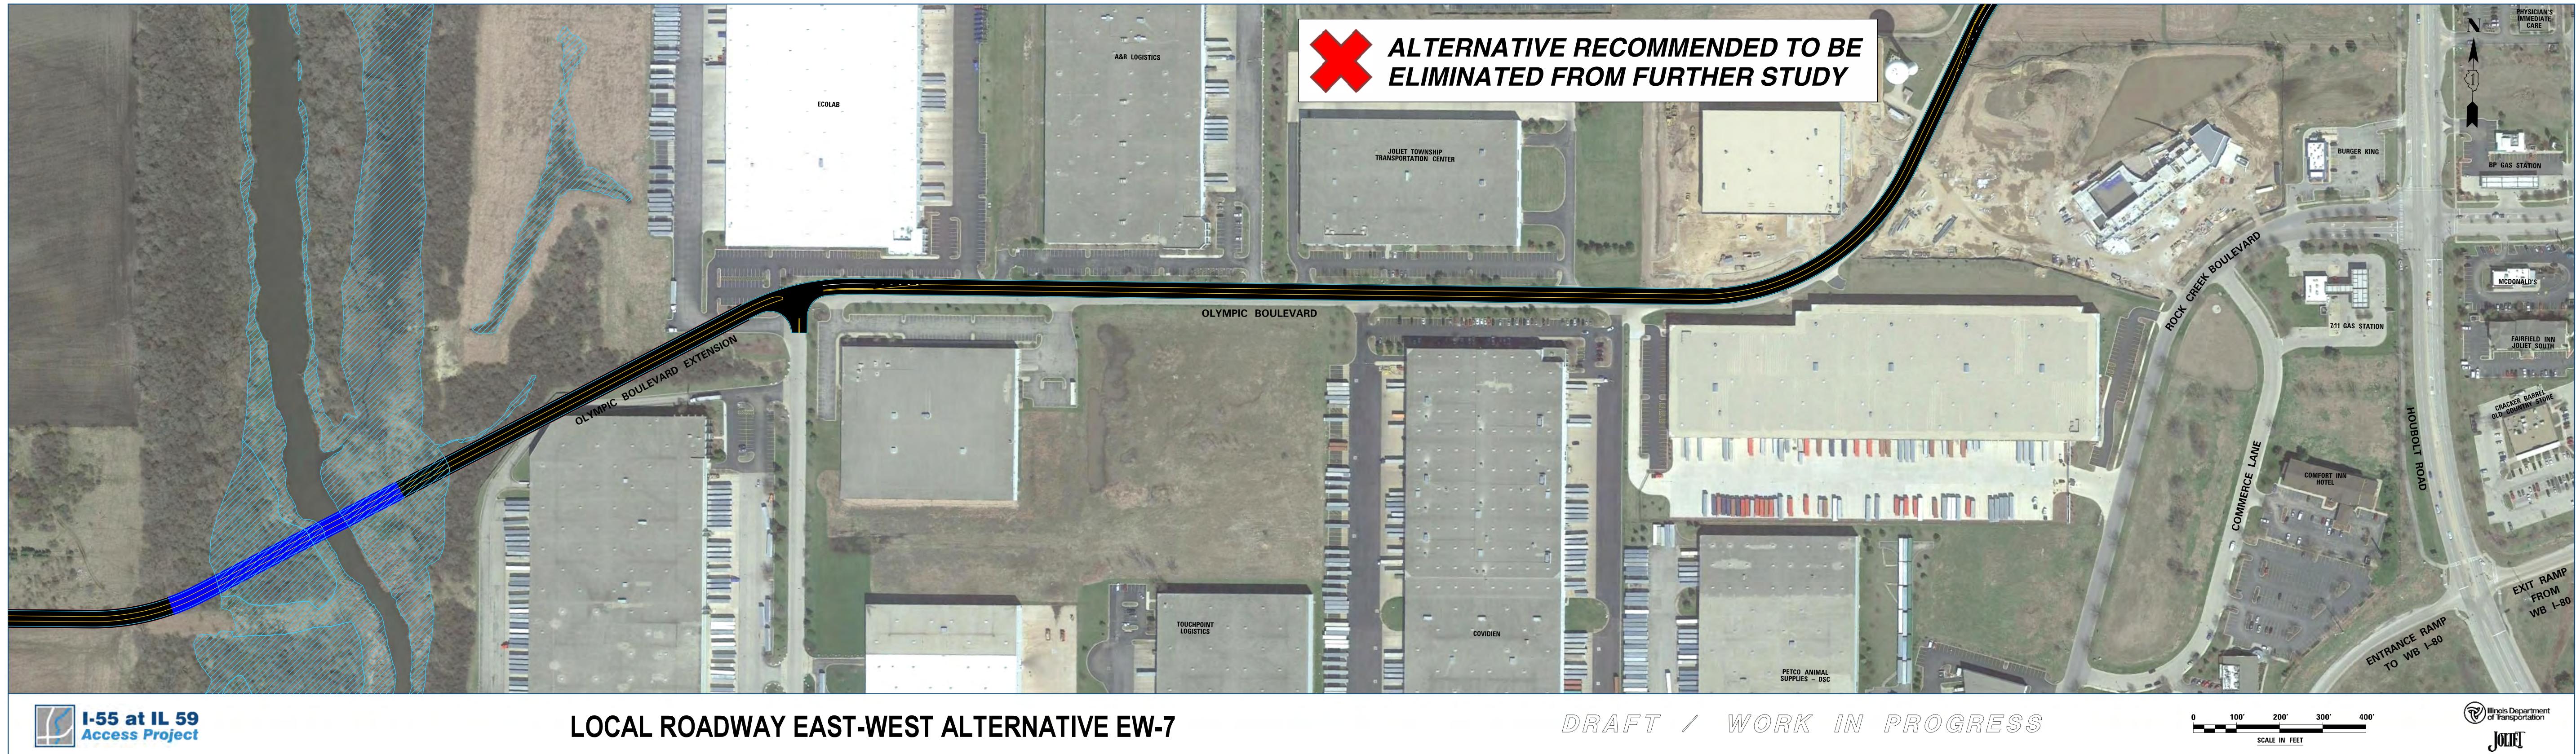

### ALTERNATIVE RECOMMENDED TO BE ELIMINATED FROM FURTHER STUDY

DELINEATED WETLAND

LEGEND

FEN WETLAND

PRAIRIE RESTORATION

LONGFORD DRIVE