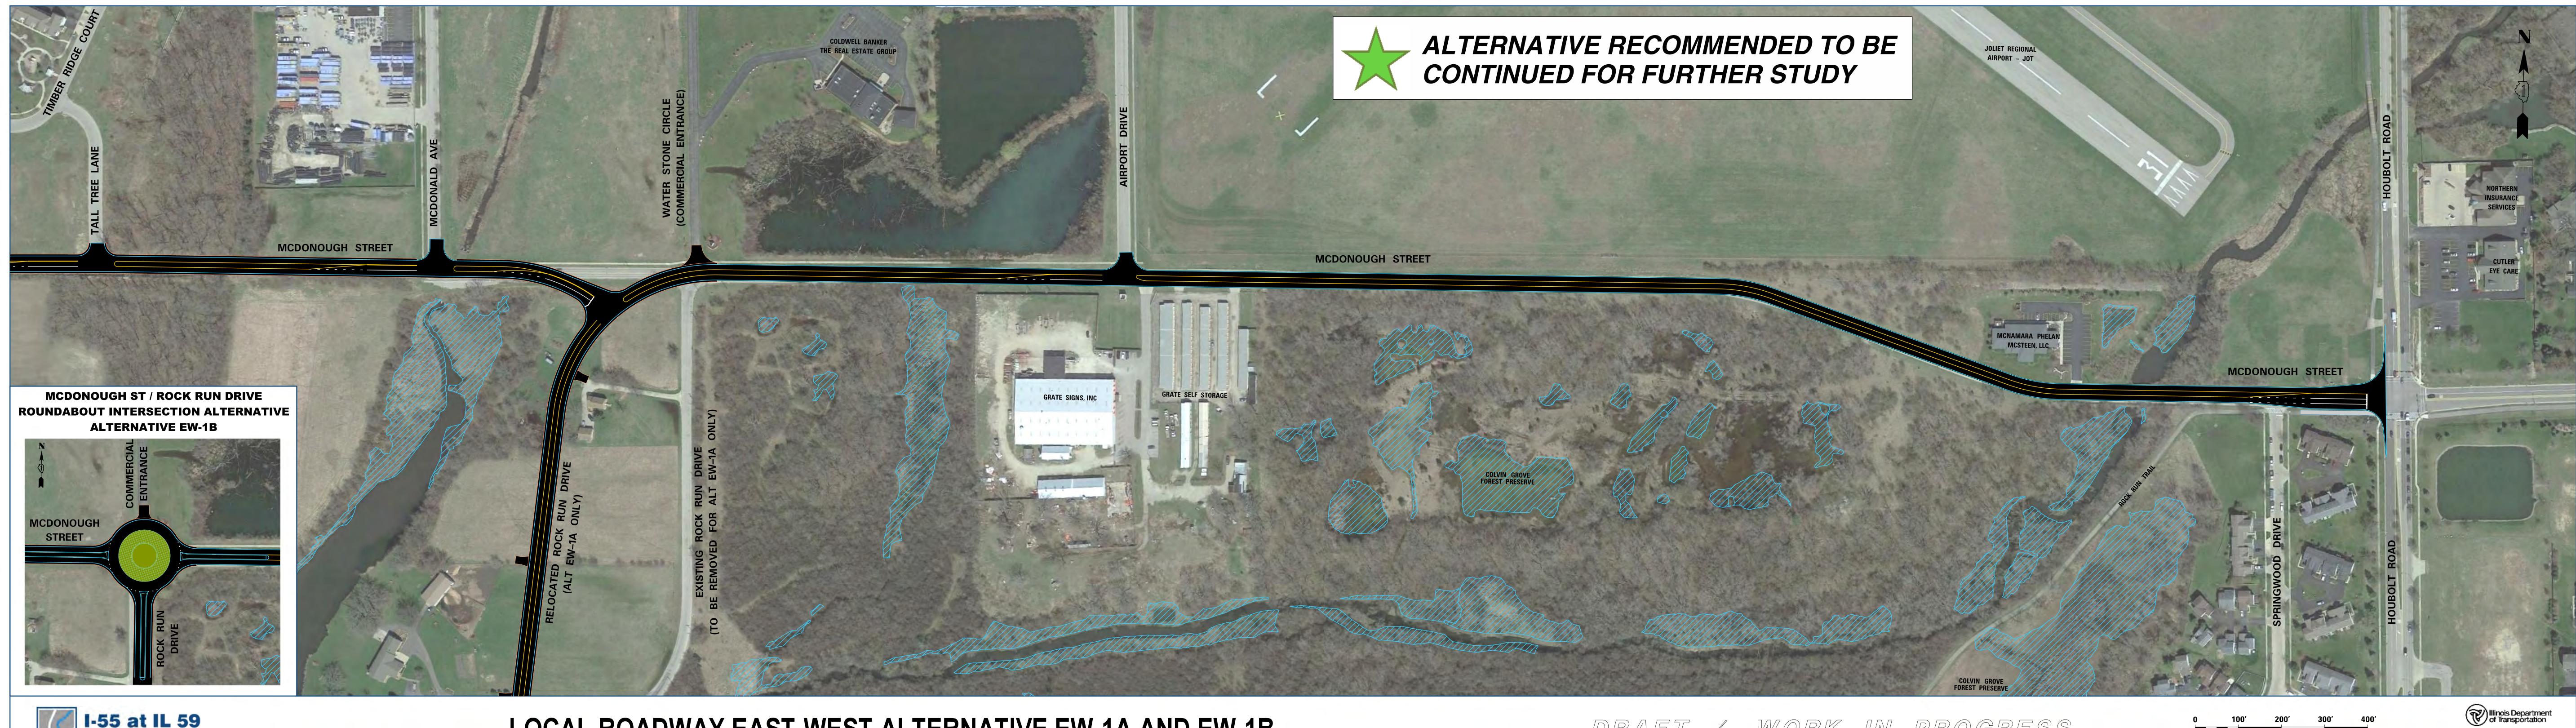

## LOCAL ROADWAY EAST-WEST ALTERNATIVE EW-1A AND EW-1B

COUNTY FARM ROAD EXTENSION

MAM PALININ POSTUM