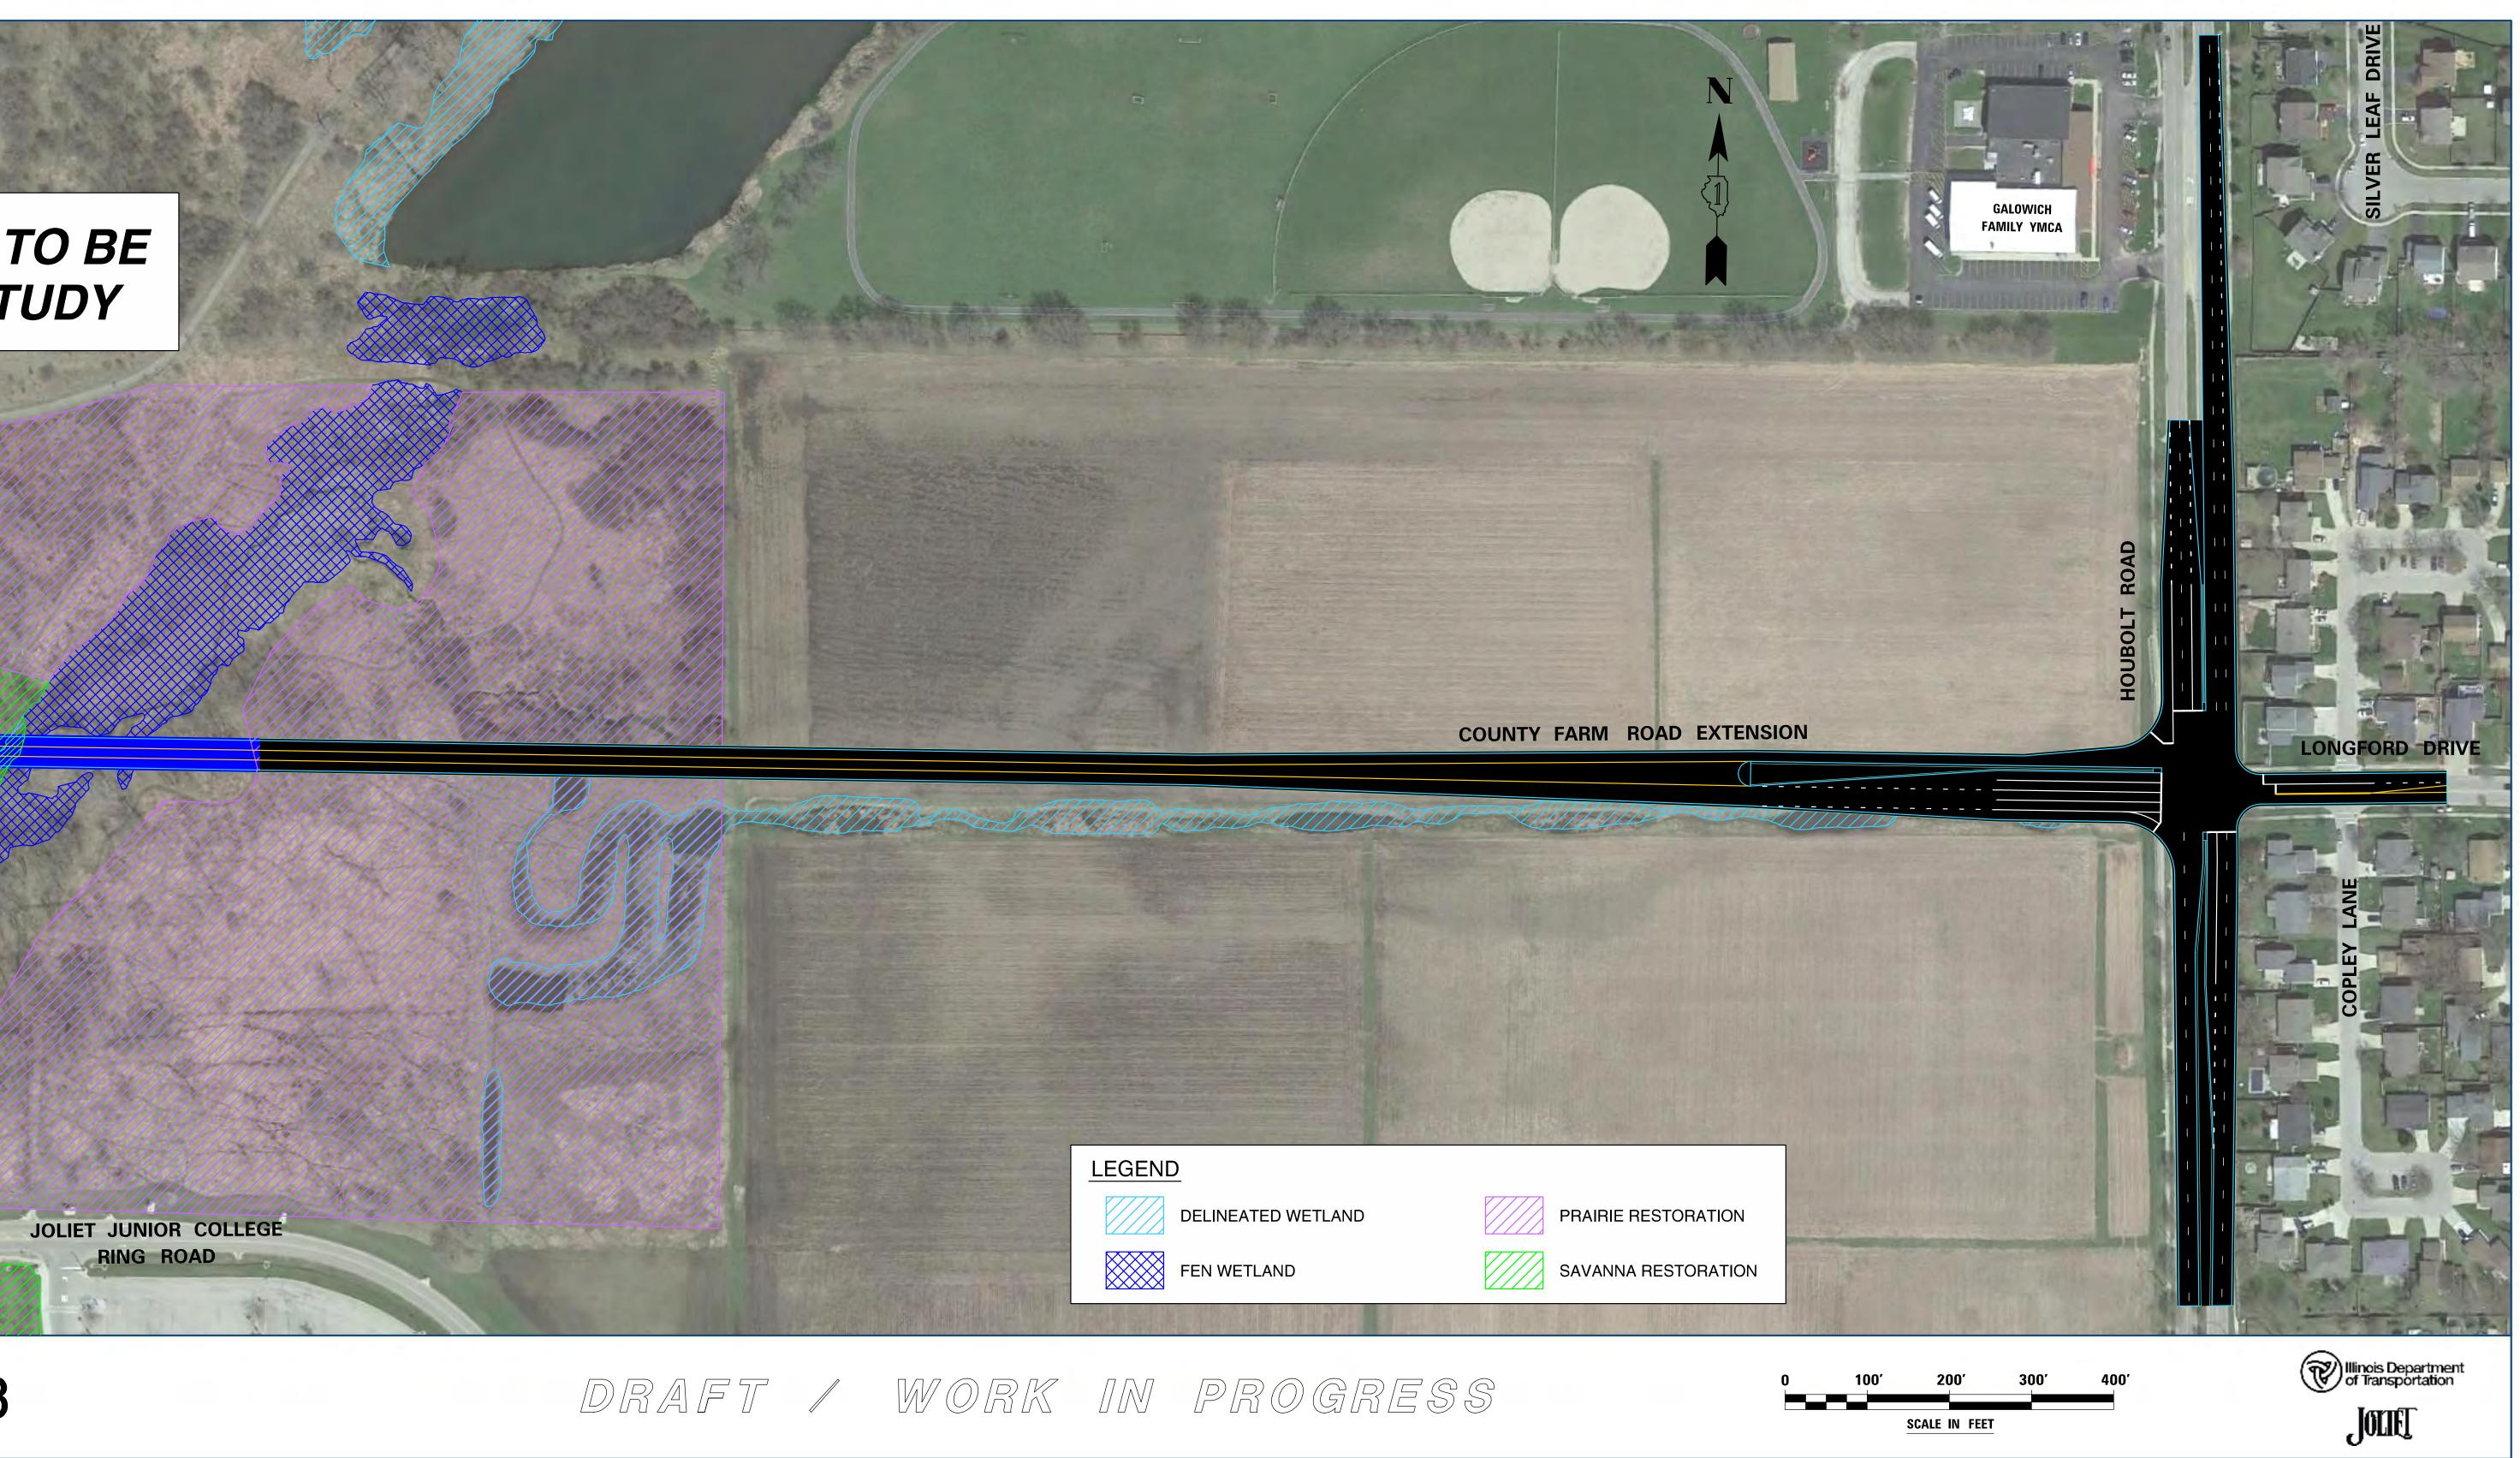

### ALTERNATIVE RECOMMENDED TO BE ELIMINATED FROM FURTHER STUDY

DELINEATED WETLAND

LEGEND

FEN WETLAND

PRAIRIE RESTORATION

LONGFORD DRIVE

### ALTERNATIVE RECOMMENDED TO BE ELIMINATED FROM FURTHER STUDY

the with

ALTERNATIVE RECOMMENDED TO BE ELIMINATED FROM FURTHER STUDY

JOLIET JUNIOR COLLEGE RING ROAD

scans sacesans s Bine Biesen Ausen

R

READ ON SIS R

1 " 4

**UII (06) 18** 

PRAIRIE RESTORATION SAVANNA RESTORATION

1725

· · · ·

draft / Work in progress