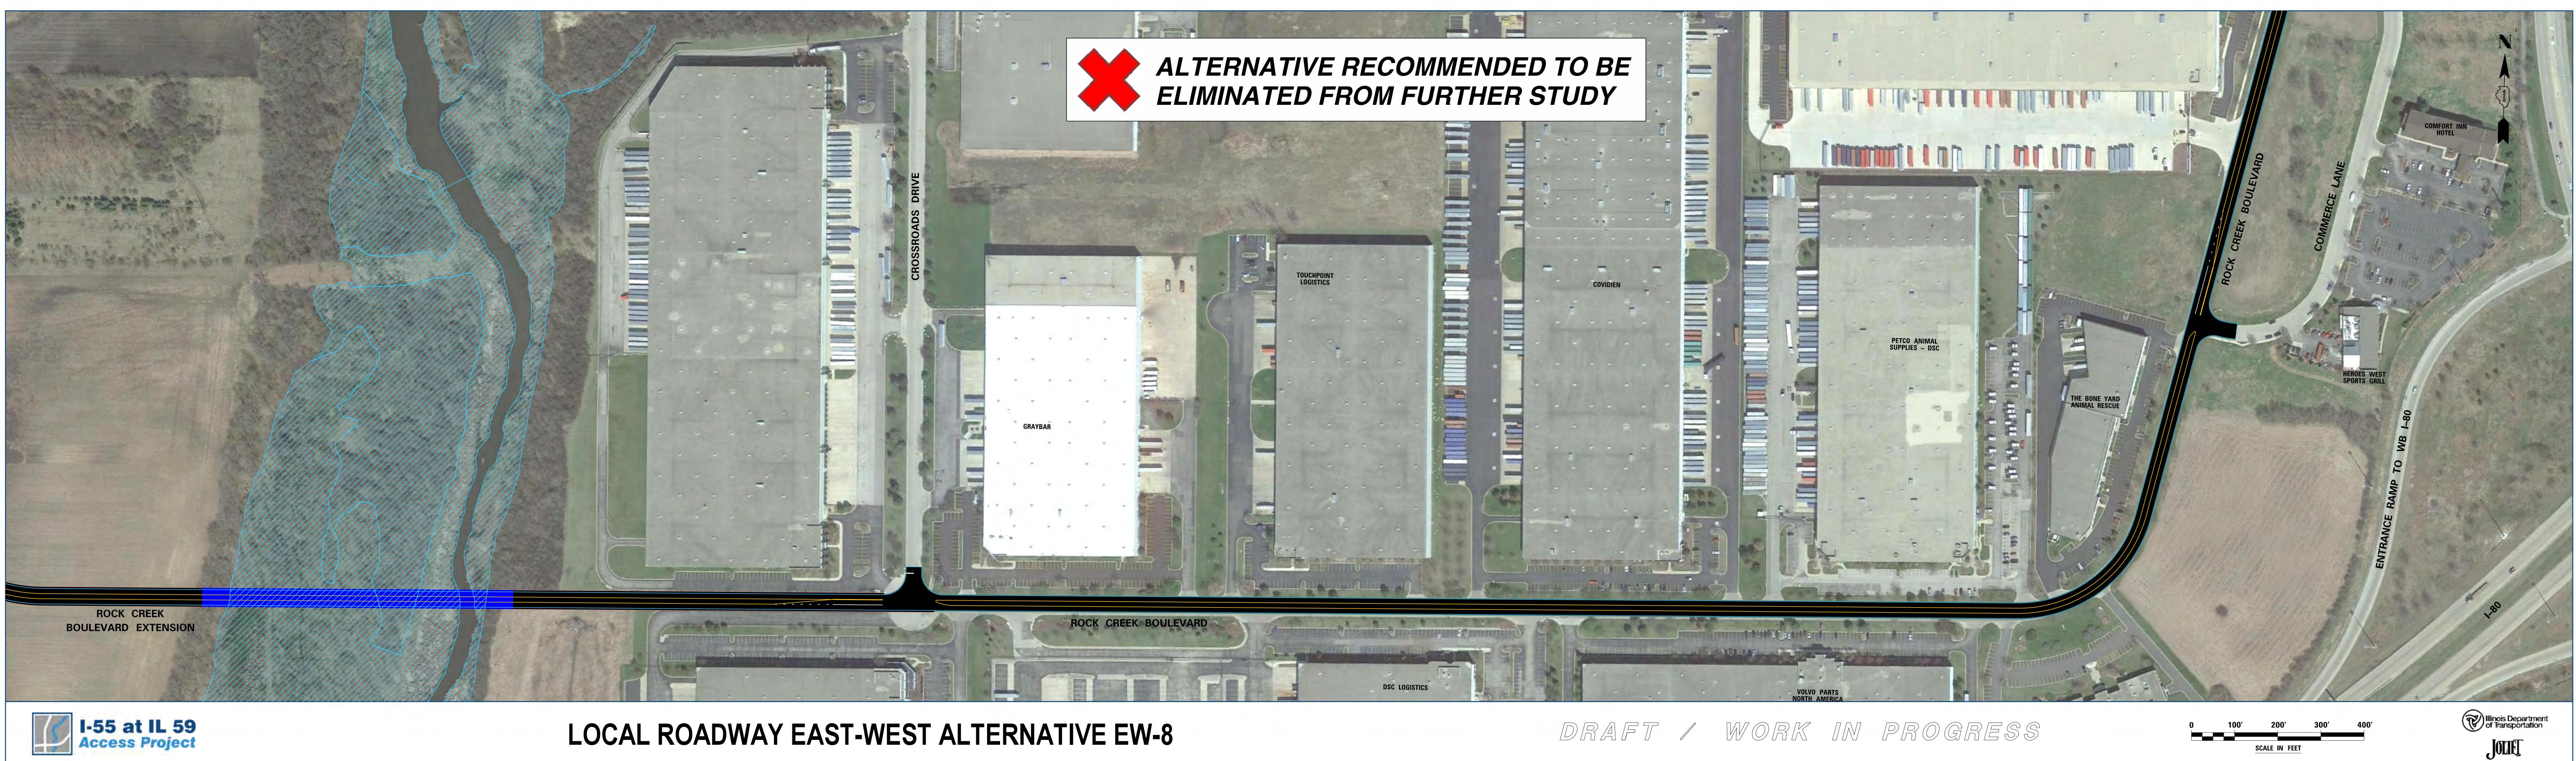

### ALTERNATIVE RECOMMENDED TO BE ELIMINATED FROM FURTHER STUDY

DELINEATED WETLAND

LEGEND

FEN WETLAND

PRAIRIE RESTORATION

LONGFORD DRIVE

### ALTERNATIVE RECOMMENDED TO BE ELIMINATED FROM FURTHER STUDY

the with

ALTERNATIVE RECOMMENDED TO BE ELIMINATED FROM FURTHER STUDY

JOLIET JUNIOR COLLEGE RING ROAD

scans sacesans s Bine Biesen Ausen

R

READ ON SIS R