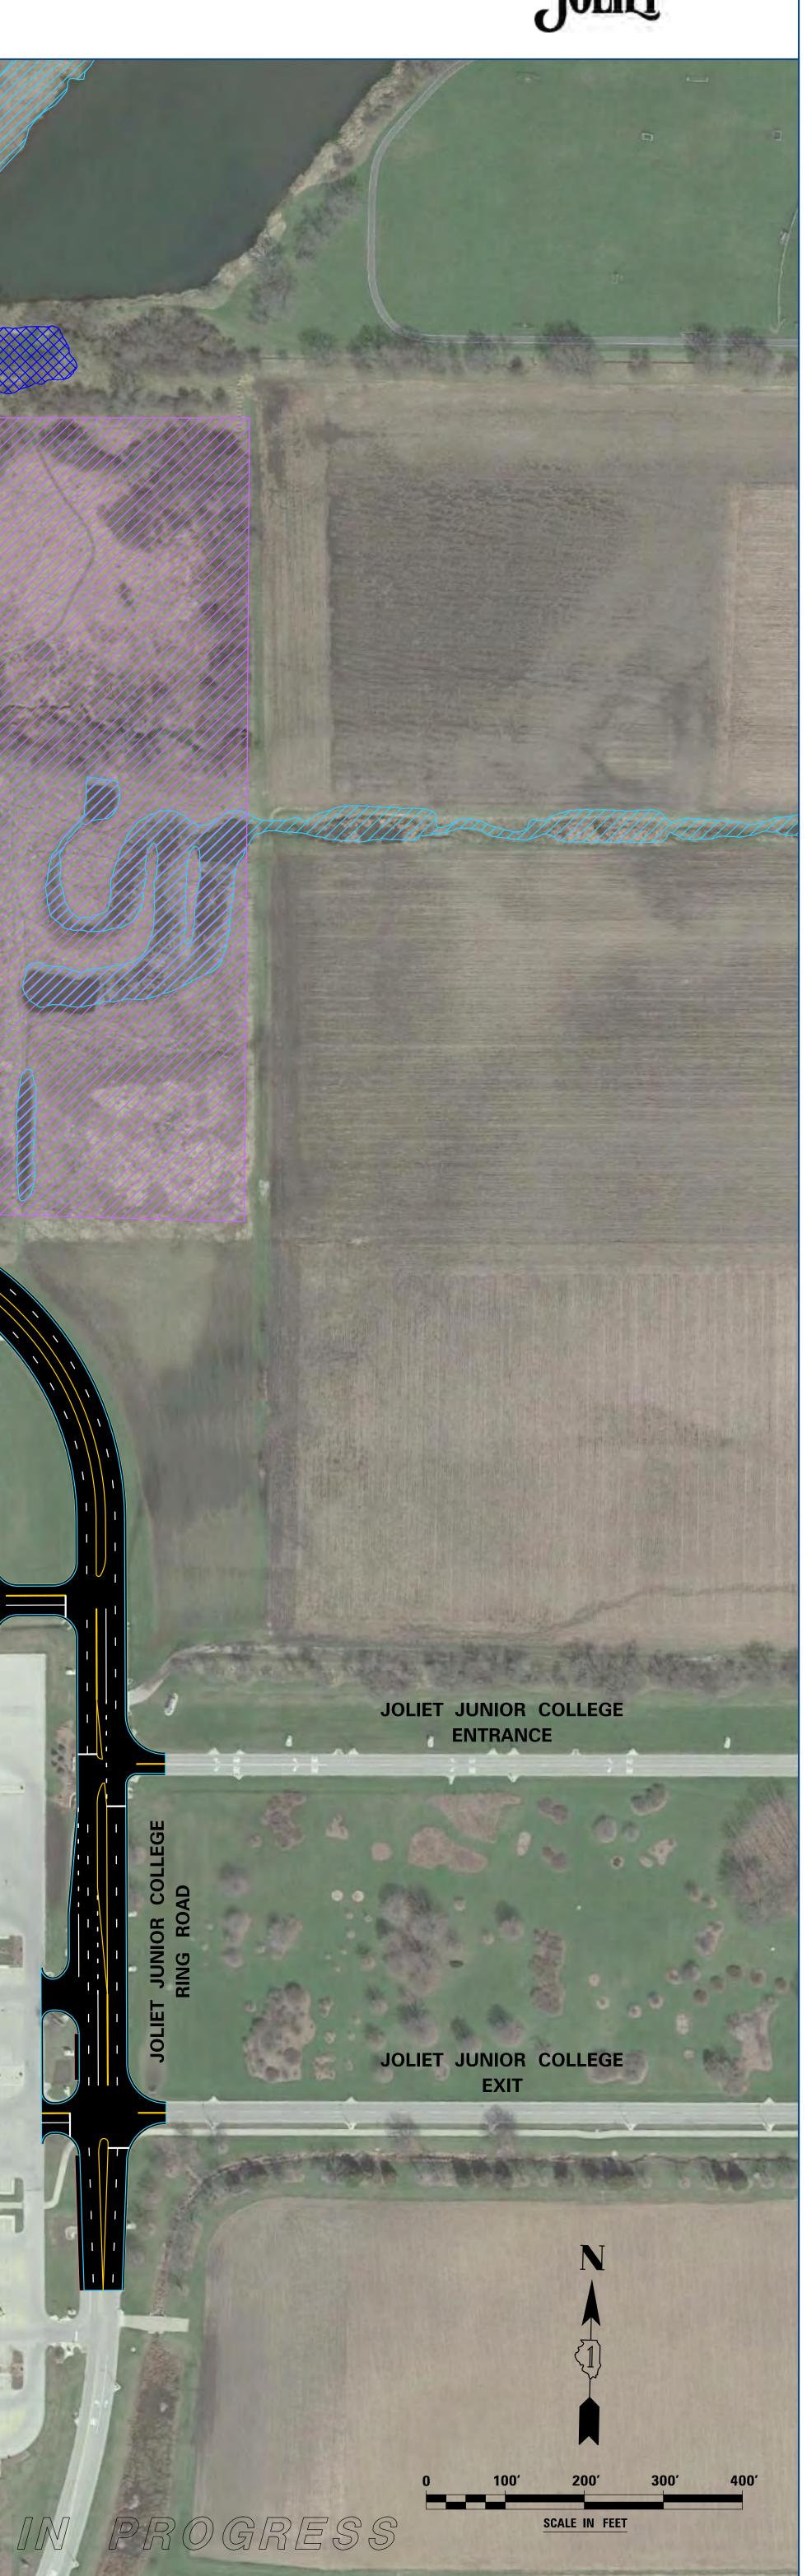

### ALTERNATIVE RECOMMENDED TO BE ELIMINATED FROM FURTHER STUDY

the with

ALTERNATIVE RECOMMENDED TO BE ELIMINATED FROM FURTHER STUDY

JOLIET JUNIOR COLLEGE RING ROAD

scans sacesans s Bine Biesen Ausen

R

READ ON SIS R

1 " 4

**UII (06) 18** 

PRAIRIE RESTORATION SAVANNA RESTORATION

1725

· · · ·

draft / Work in progress