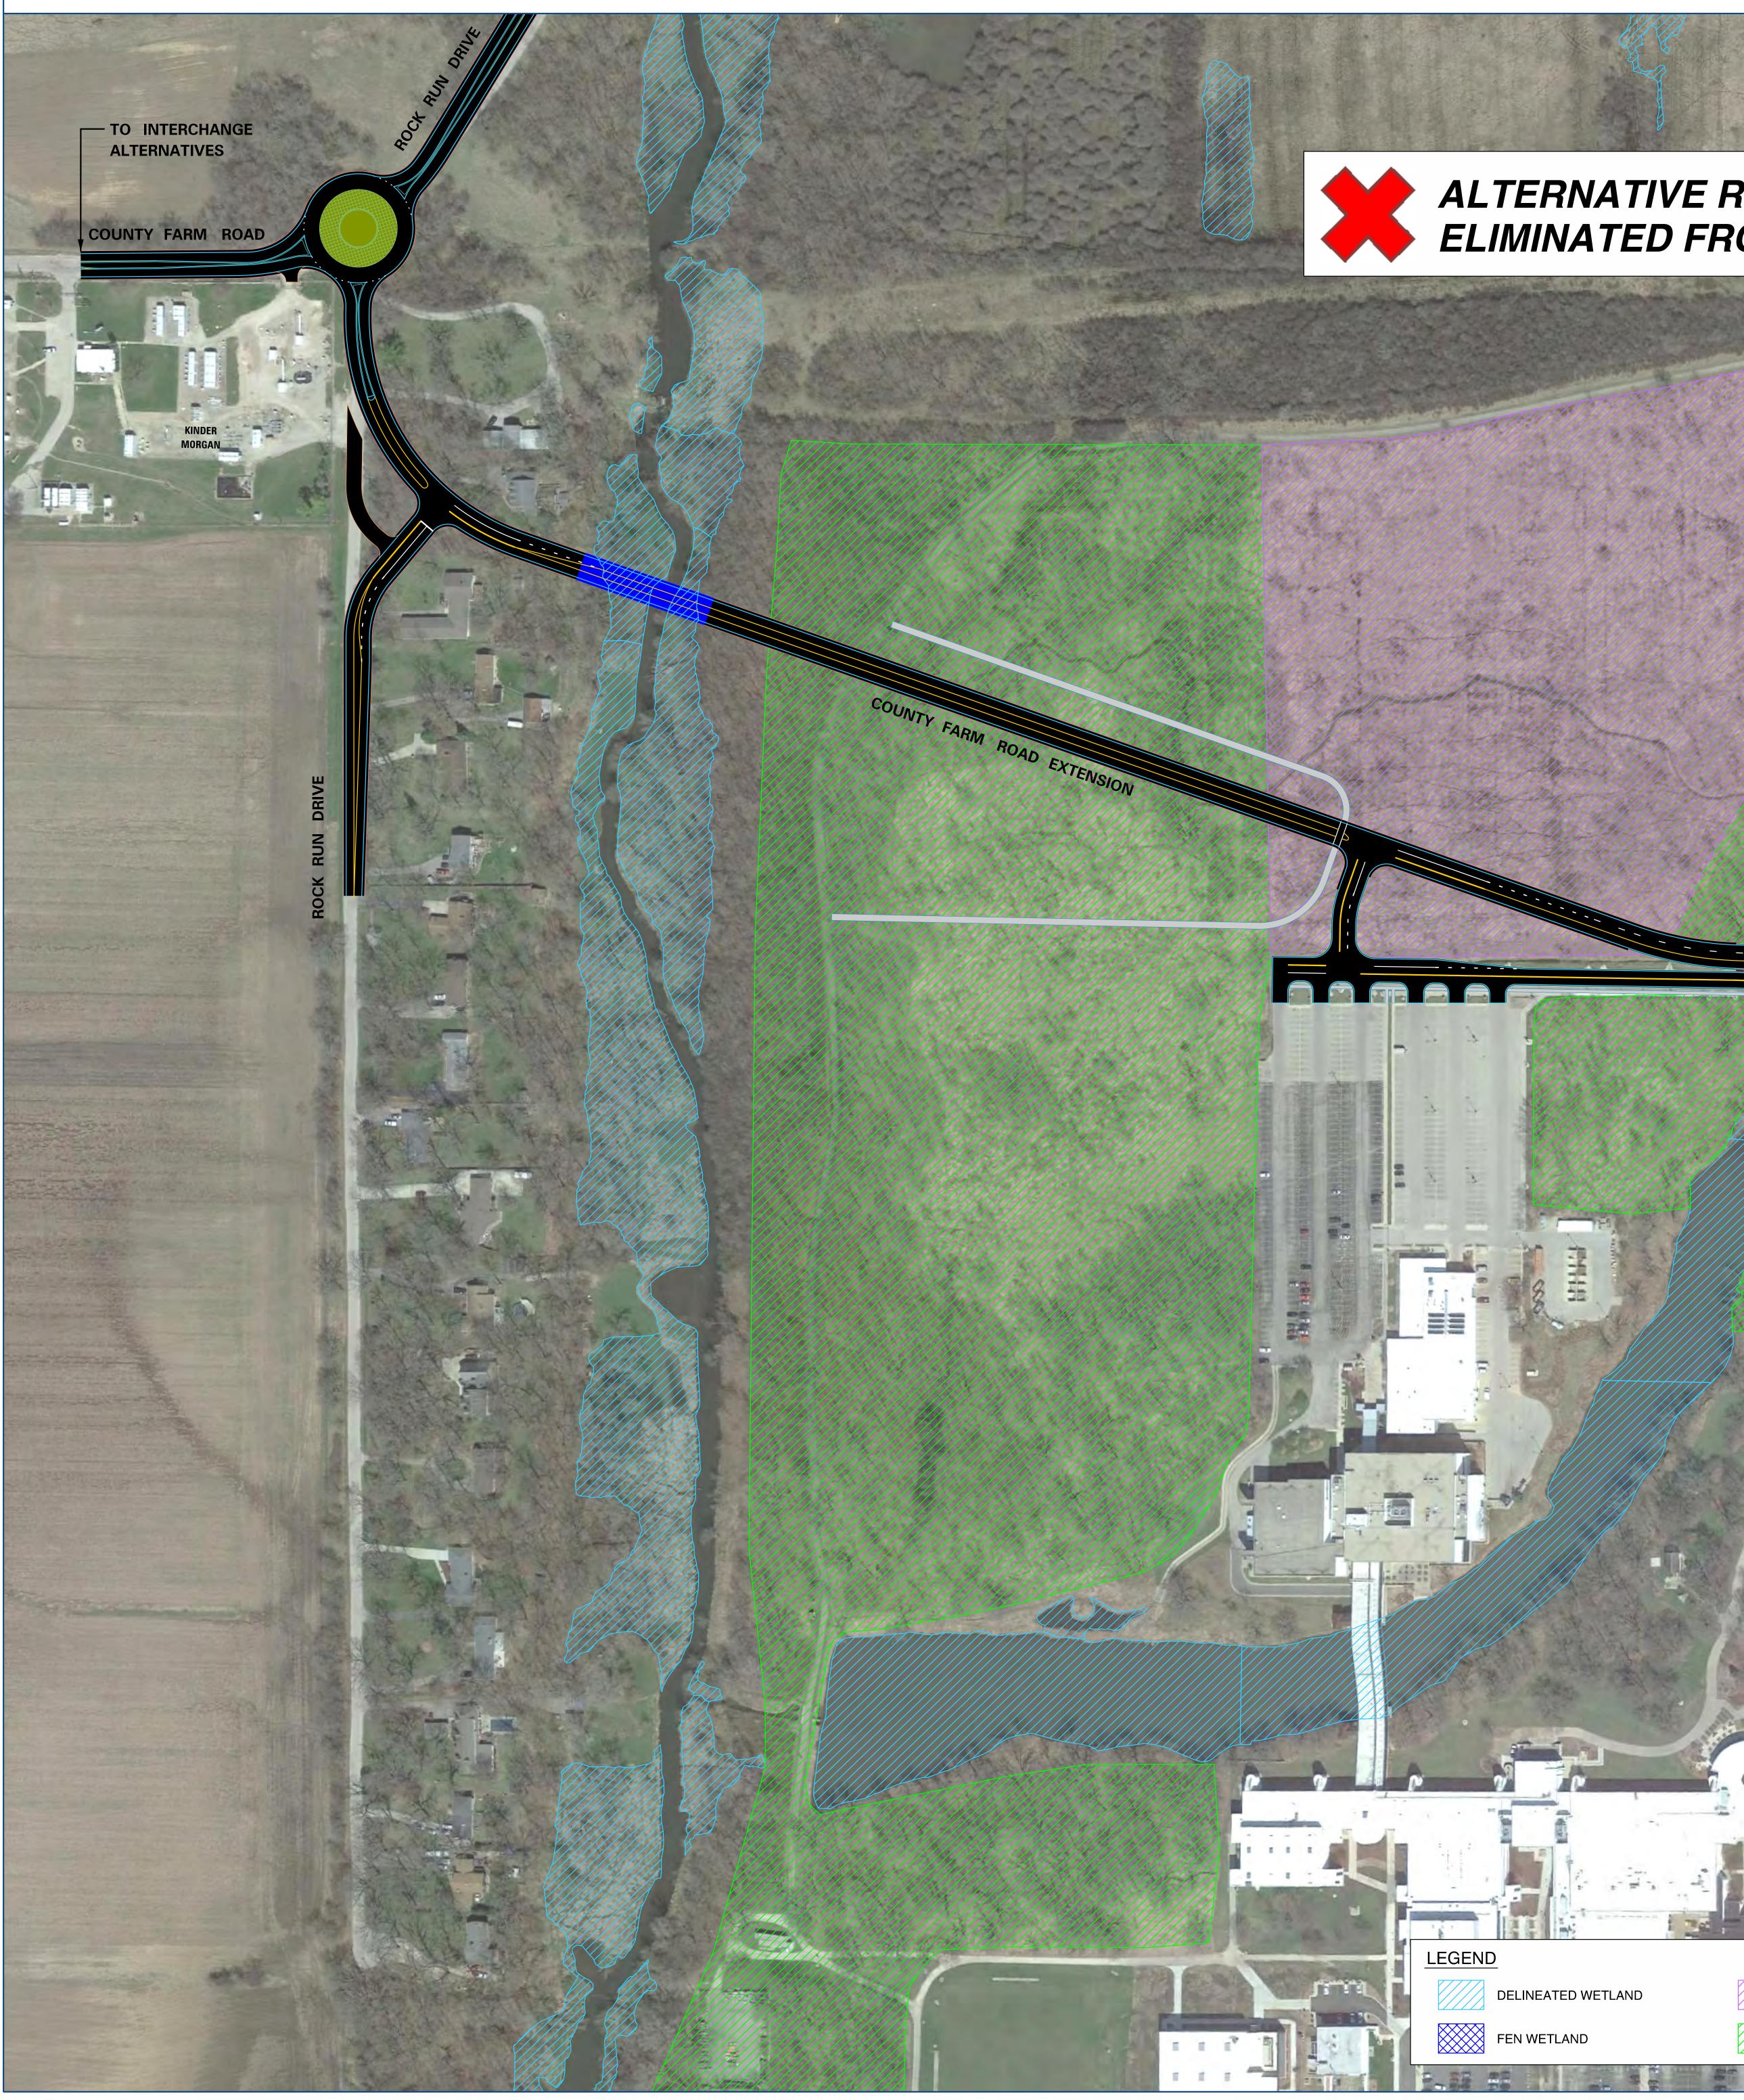

## LOCAL ROADWAY EAST-WEST ALTERNATIVE EW-1A AND EW-1B

COUNTY FARM ROAD EXTENSION

MAM PALININ POSTUM

### ALTERNATIVE RECOMMENDED TO BE ELIMINATED FROM FURTHER STUDY

DELINEATED WETLAND

LEGEND

FEN WETLAND

PRAIRIE RESTORATION

LONGFORD DRIVE