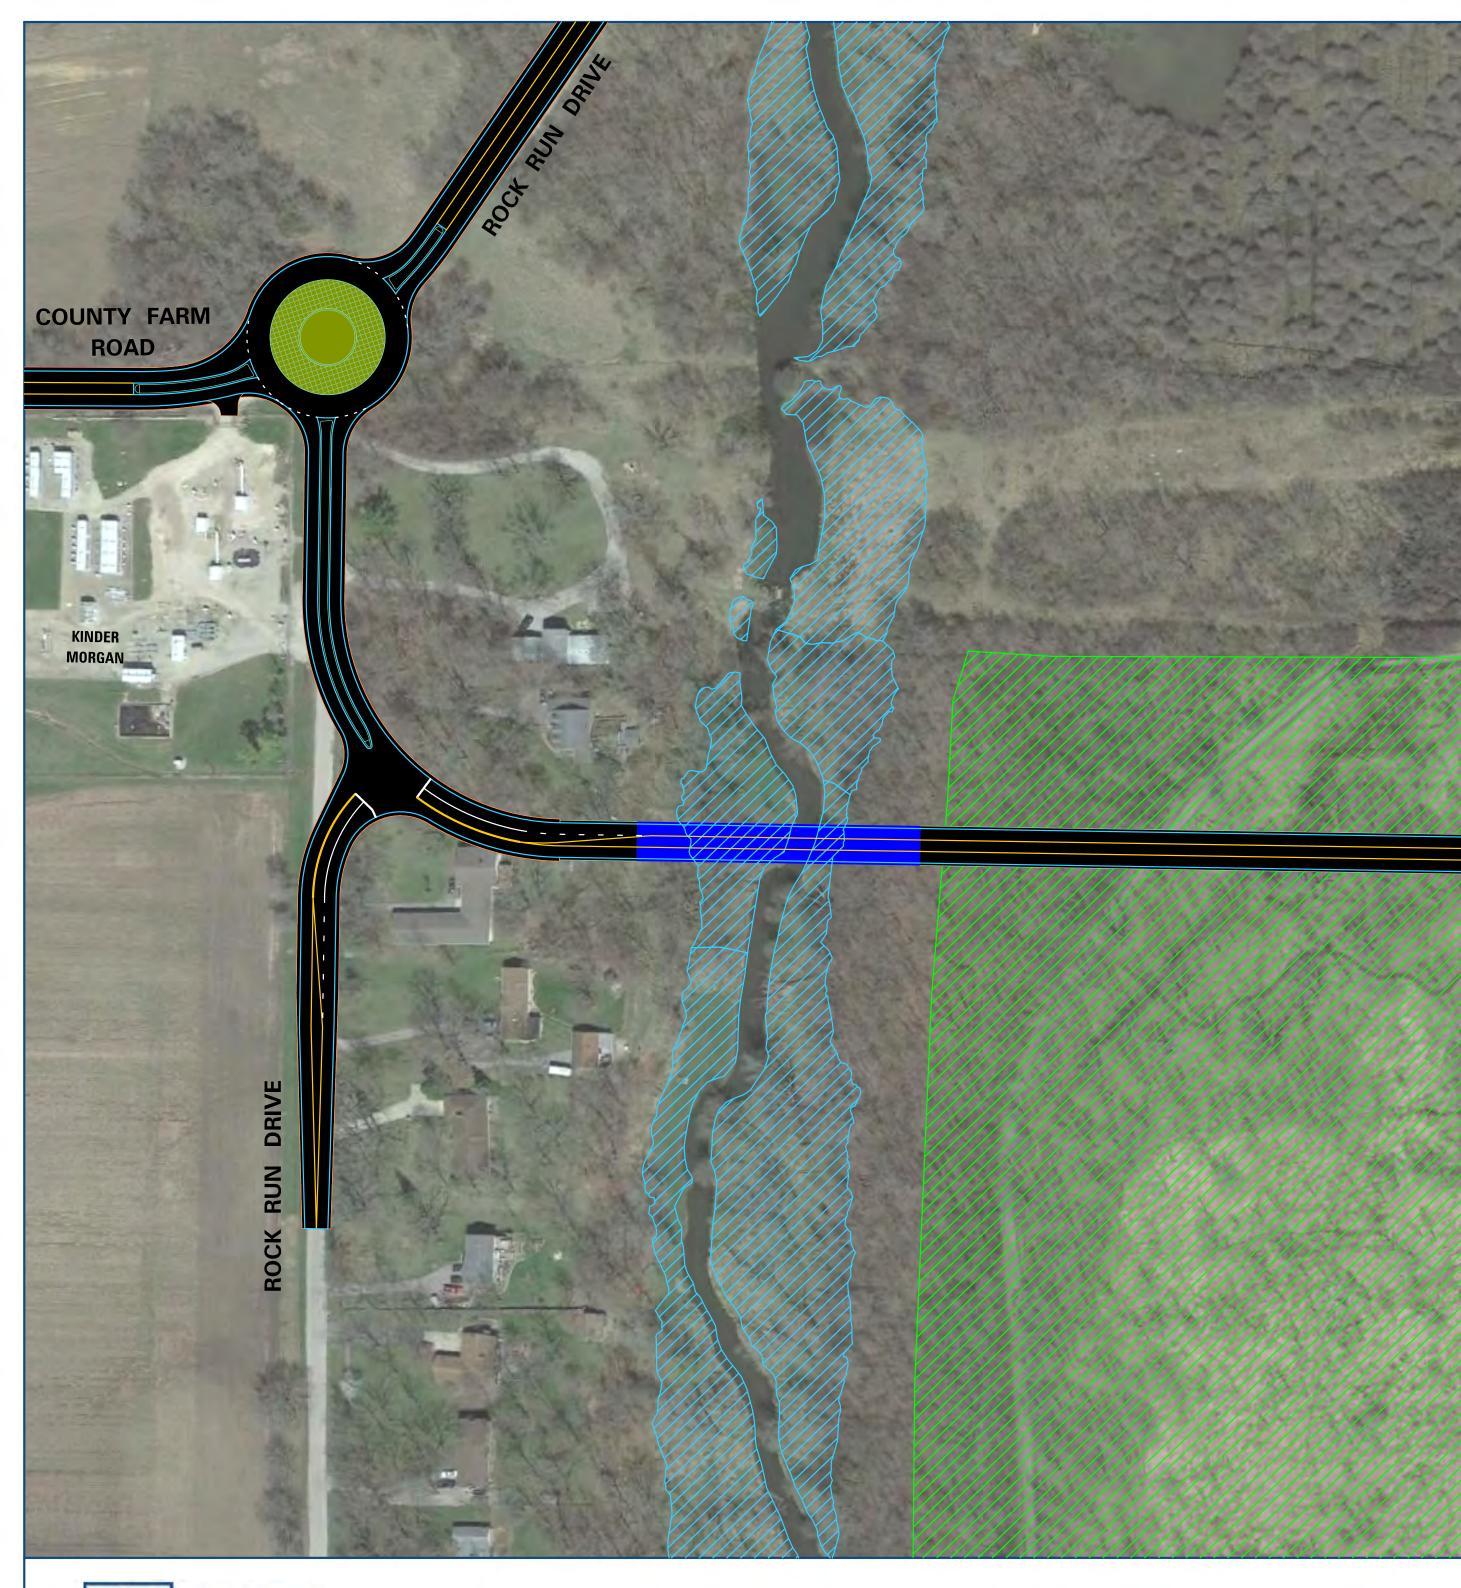

## LOCAL ROADWAY EAST-WEST ALTERNATIVE EW-1A AND EW-1B

COUNTY FARM ROAD EXTENSION

MAM PALININ POSTUM

### ALTERNATIVE RECOMMENDED TO BE ELIMINATED FROM FURTHER STUDY

DELINEATED WETLAND

LEGEND

FEN WETLAND

PRAIRIE RESTORATION

LONGFORD DRIVE