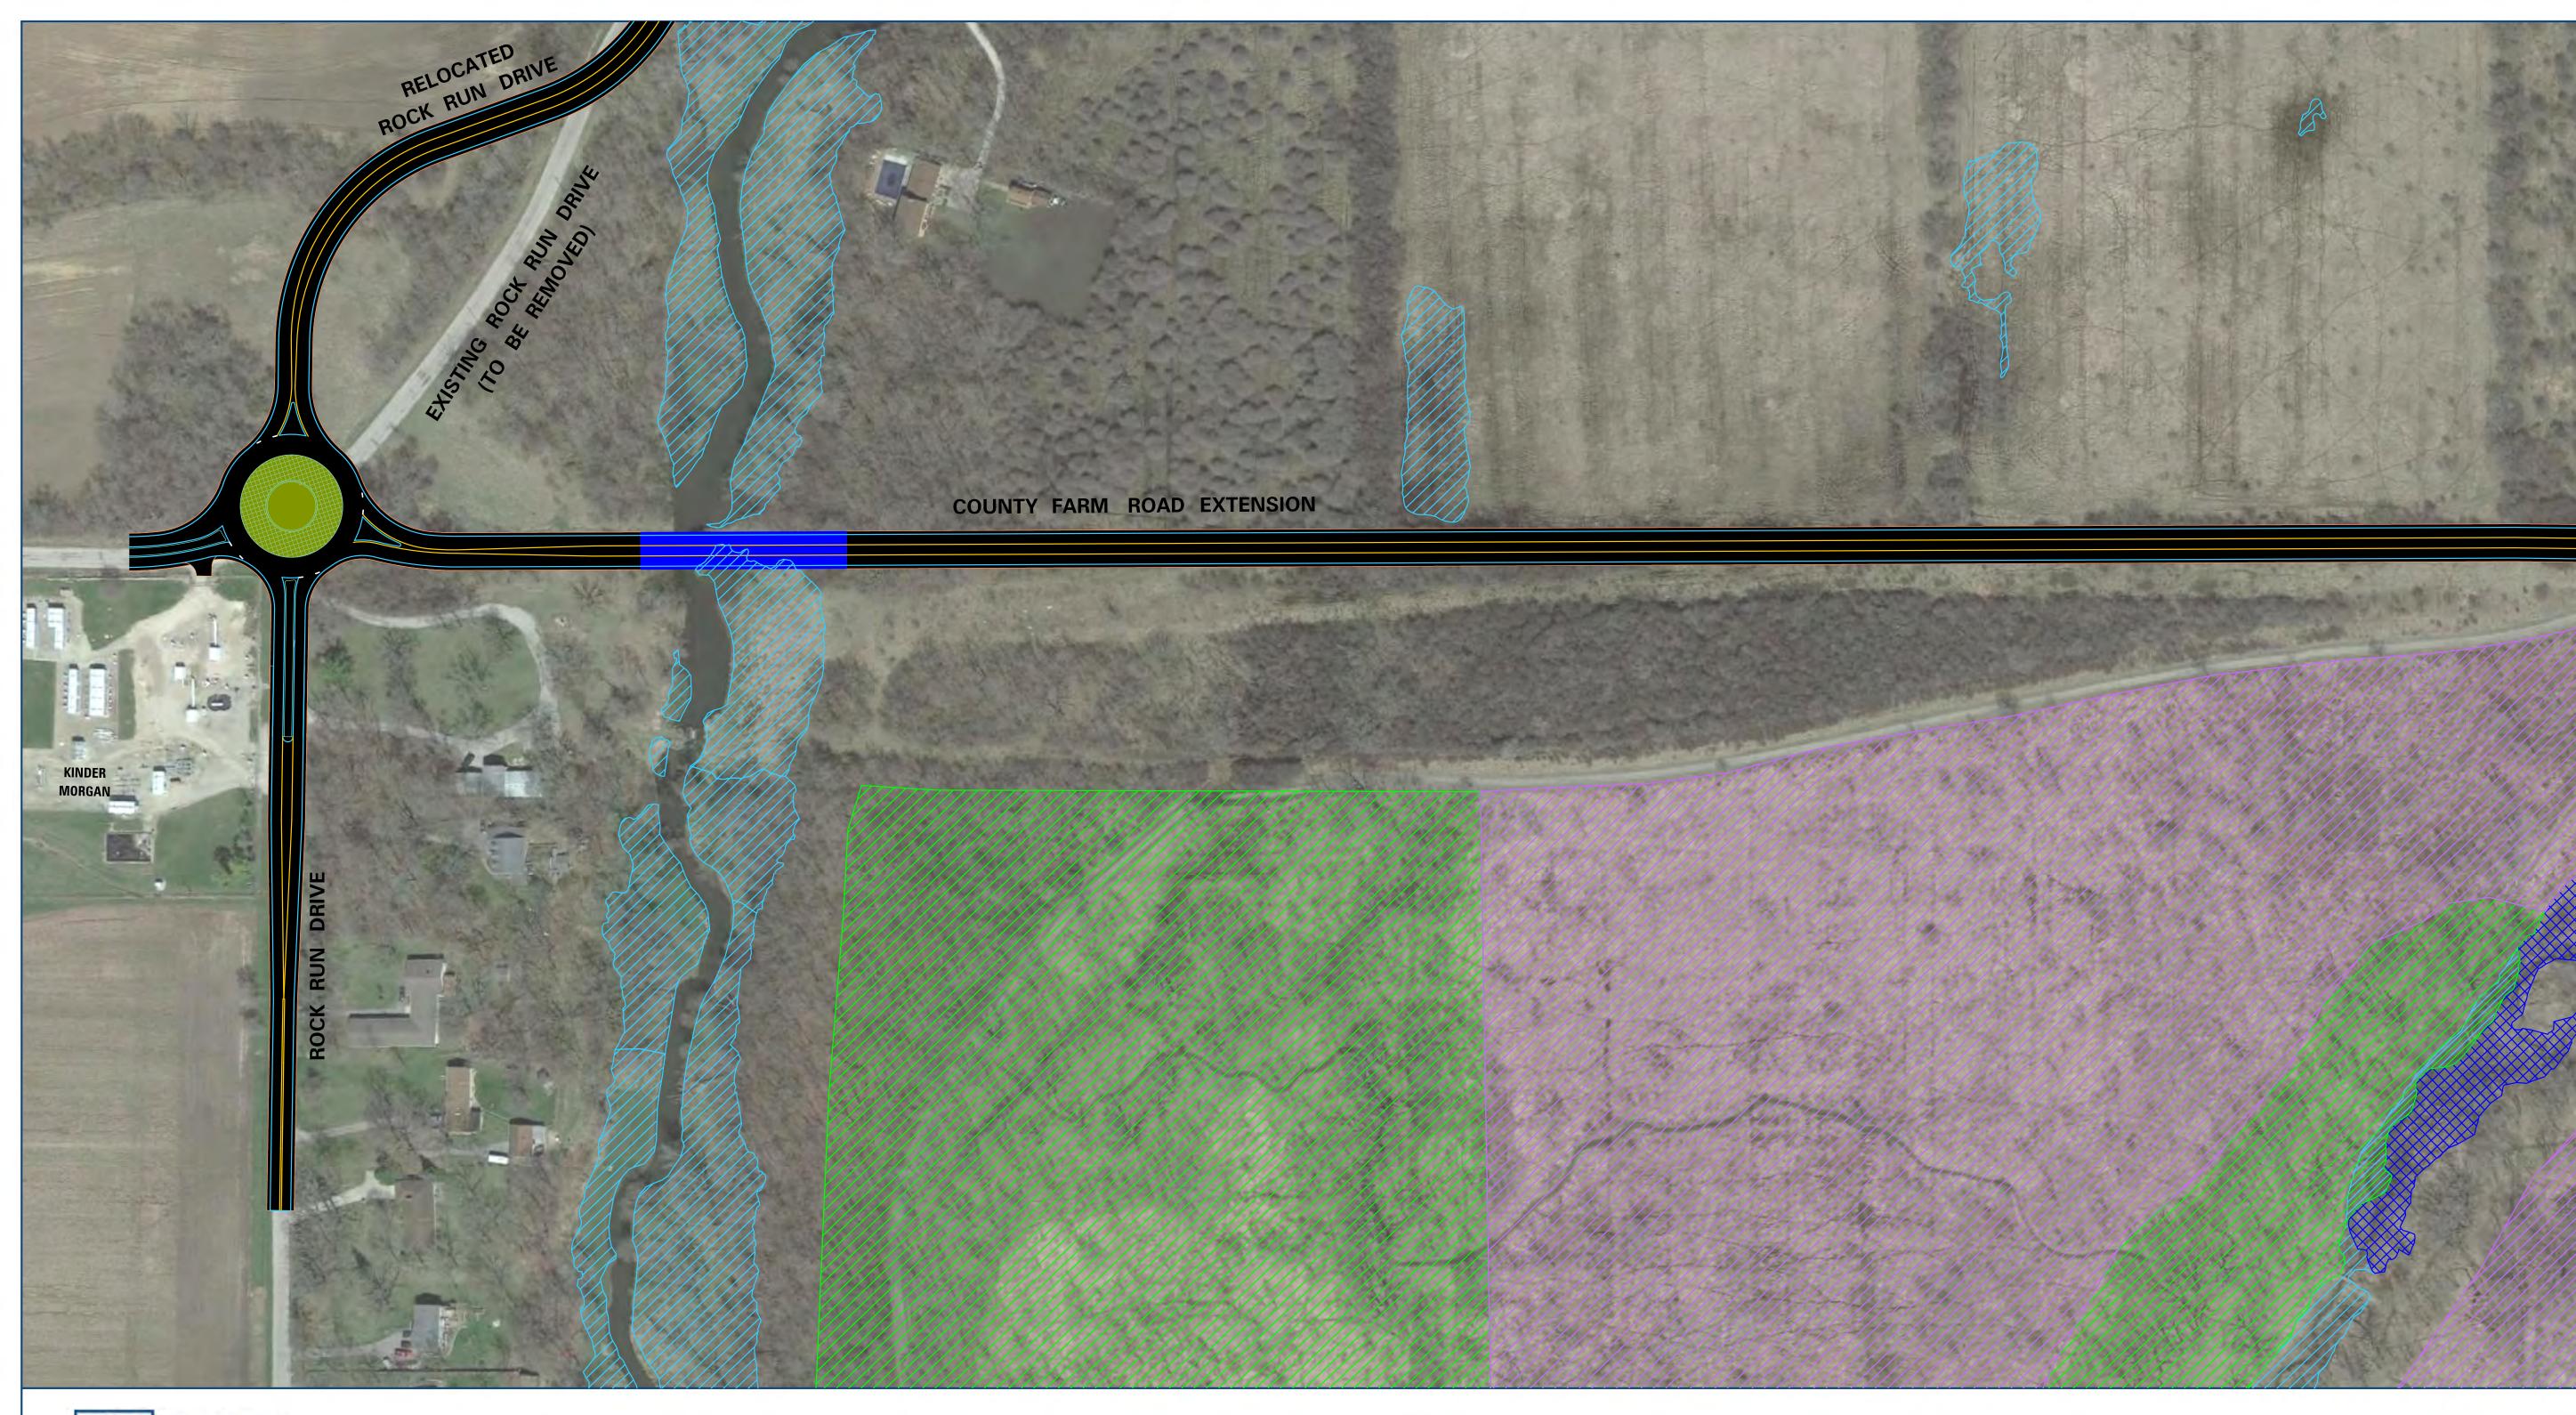

## LOCAL ROADWAY EAST-WEST ALTERNATIVE EW-1A AND EW-1B

COUNTY FARM ROAD EXTENSION

MAM PALININ POSTUM

### ALTERNATIVE RECOMMENDED TO BE ELIMINATED FROM FURTHER STUDY

DELINEATED WETLAND

LEGEND

FEN WETLAND

PRAIRIE RESTORATION

LONGFORD DRIVE